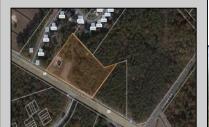

## **COMMENTS**

Welcome to an extraordinary opportunity to own 3.67 acres of pristine land with a vast frontage of 493 feet in the coveted Cologne section of Hamilton Township. Nestled adjacent to the esteemed Cedar Point Housing Development, this parcel of land has available utilities and the sidewalks are already installed. It holds immense promise and history. Some of the KEY FEATURES INCLUDE - Size: 3.67 acres with 493 feet frontage. Location: Situated at the corner of Black Horse Pike (Rt. 322) westbound and Cologne Ave. in Mays Landing. Historical Significance: Former home of the renowned Waterford Inn during the 80s. Zoning and Permissible Uses: Zoned GA-M, offering diverse possibilities for development and usage: Home Occupations, Parks and Playgrounds, Planned Adult Community, Public Utility Substations, Places of Worship, Schools, Single Family Residential, Agriculture (in conjunction with an existing residential use), Home Personal Offices, Swimming Pools and Utility Sheds, Green Houses, Pool Houses, etc. OPPORTUNITY BECKONS: This property presents a rare chance to create something truly remarkable. With its favorable zoning and location, the canvas is yours to craft your vision—whether it\'s establishing a new residential community, developing recreational spaces, or realizing a dream project. The potential is boundless. UNMATCHED POTENTIAL: Surrounded by established communities and conveniently situated near major roads, this prime location offers unparalleled access and visibility. The landscape invites innovative ideas, making it an ideal canvas for architects, developers, or visionaries seeking to leave an indelible mark. EXCEPTIONAL VALUE: Priced competitively, this parcel of land provides an exceptional