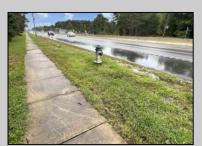

## **COMMENTS**

Welcome to an extraordinary opportunity to own 3.67 acres of pristine land with a vast frontage of 493 feet in the coveted Cologne section of Hamilton Township. Nestled adjacent to the esteemed Cedar Point Housing Development, this parcel of land has available utilities and the sidewalks are already installed. It holds immense promise and history. Some of the KEY FEATURES INCLUDE - Size: 3.67 acres with 493 feet frontage. Location: Situated at the corner of Black Horse Pike (Rt. 322) westbound and Cologne Ave. in Mays Landing. Historical Significance: Former home of the renowned Waterford Inn during the 80s. Zoning and Permissible Uses: Zoned GA-M, offering diverse possibilities for development and usage: Home Occupations, Parks and Playgrounds, Planned Adult Community, Public Utility Substations, Places of Worship, Schools, Single Family Residential, Agriculture (in conjunction with an existing residential use), Home Personal Offices, Swimming Pools and Utility Sheds, Green Houses, Pool Houses, etc. OPPORTUNITY BECKONS: This property presents a rare chance to create something truly remarkable. With its favorable zoning and location, the canvas is yours to craft your vision—whether it\'s establishing a new residential community, developing recreational spaces, or realizing a dream project. The potential is boundless. UNMATCHED POTENTIAL: Surrounded by established communities and conveniently situated near major roads, this prime location offers unparalleled access and visibility. The landscape invites innovative ideas, making it an ideal canvas for architects, developers, or visionaries seeking to leave an indelible mark. EXCEPTIONAL VALUE: Priced competitively, this parcel of land provides an exceptional