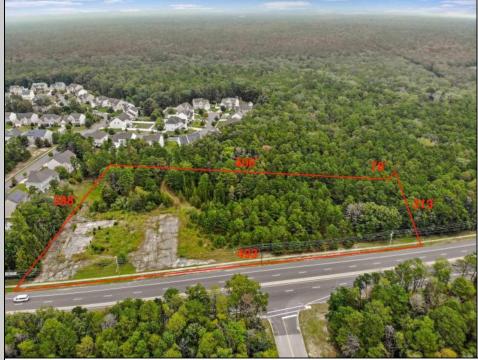

## COMMENTS

Welcome to an extraordinary opportunity to own 3.67 acres of pristine land with a vast frontage of 493 feet in the coveted Cologne section of Hamilton Township. Nestled adjacent to the esteemed Cedar Point Housing Development, this parcel of land has available utilities and the sidewalks are already installed. It holds immense promise and history. Some of the KEY FEATURES INCLUDE - Size: 3.67 acres with 493 feet frontage. Location: Situated at the corner of Black Horse Pike (Rt. 322) westbound and Cologne Ave. in Mays Landing. Historical Significance: Former home of the renowned Waterford Inn during the 80s. Zoning and Permissible Uses: Zoned GA-M, offering diverse possibilities for development and usage: Home Occupations, Parks and Playgrounds, Planned Adult Community, Public Utility Substations, Places of Worship, Schools, Single Family Residential, Agriculture (in conjunction with an existing residential use), Home Personal Offices, Swimming Pools and Utility Sheds, Green Houses, Pool Houses, etc. OPPORTUNITY BECKONS: This property presents a rare chance to create something truly remarkable. With its favorable zoning and location, the canvas is yours to craft your vision-whether it\'s establishing a new residential community, developing recreational spaces, or realizing a dream project. The potential is boundless. UNMATCHED POTENTIAL: Surrounded by established communities and conveniently situated near major roads, this prime location offers unparalleled access and visibility. The landscape invites innovative ideas, making it an ideal canvas for architects, developers, or visionaries seeking to leave an indelible mark. EXCEPTIONAL VALUE: Priced competitively, this parcel of land provides an exceptional

ment or development. Don't miss the chance to be part of the by that the property of the summary, this 3.67 acre plot in the nilton Township is a diamond in the rough, waiting for someone to unlock its rich history, ample space, and versatile pring the prine of for nance 3 unad that of the space, and versatile solution of the prine of for nance 3 unad that of the space of the spa