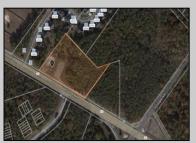

## COMMENTS

Welcome to an extraordinary opportunity to own 3.67 acres of pristine land with a vast frontage of 493 feet in the coveted Cologne section of Hamilton Township. Nestled adjacent to the esteemed Cedar Point Housing Development, this parcel of land has available utilities and the sidewalks are already installed. It holds immense promise and history. Some of the KEY FEATURES INCLUDE - Size: 3.67 acres with 493 feet frontage. Location: Situated at the corner of Black Horse Pike (Rt. 322) westbound and Cologne Ave. in Mays Landing. Historical Significance: Former home of the renowned Waterford Inn during the 80s. Zoning and Permissible Uses: Zoned GA-M, offering diverse possibilities for development and usage: Home Occupations, Parks and Playgrounds, Planned Adult Community, Public Utility Substations, Places of Worship, Schools, Single Family Residential, Agriculture (in conjunction with an existing residential use), Home Personal Offices, Swimming Pools and Utility Sheds, Green Houses, Pool Houses, etc. OPPORTUNITY BECKONS: This property presents a rare chance to create something truly remarkable. With its favorable zoning and location, the canvas is yours to craft your vision-whether it\'s establishing a new residential community, developing recreational spaces, or realizing a dream project. The potential is boundless. UNMATCHED POTENTIAL: Surrounded by established communities and conveniently situated near major roads, this prime location offers unparalleled access and visibility. The landscape invites innovative ideas, making it an ideal canvas for architects, developers, or visionaries seeking to leave an indelible mark. EXCEPTIONAL VALUE: Priced competitively, this parcel of land provides an exceptional