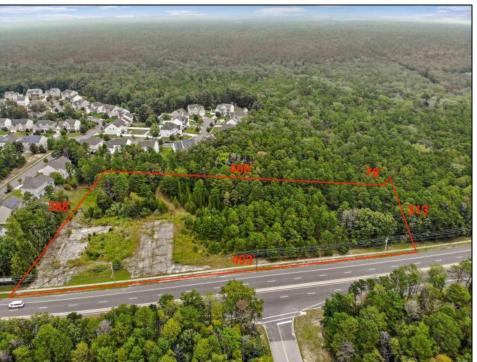

## **COMMENTS**

Welcome to an extraordinary opportunity to own 3.67 acres of pristine land with a vast frontage of 493 feet in the coveted Cologne section of Hamilton Township. Nestled adjacent to the esteemed Cedar Point Housing Development, this parcel of land has available utilities and the sidewalks are already installed. It holds immense promise and history. Some of the KEY FEATURES INCLUDE - Size: 3.67 acres with 493 feet frontage. Location: Situated at the corner of Black Horse Pike (Rt. 322) westbound and Cologne Ave. in Mays Landing. Historical Significance: Former home of the renowned Waterford Inn during the 80s. Zoning and Permissible Uses: Zoned GA-M, offering diverse possibilities for development and usage: Home Occupations, Parks and Playgrounds, Planned Adult Community, Public Utility Substations, Places of Worship, Schools, Single Family Residential, Agriculture (in conjunction with an existing residential use), Home Personal Offices, Swimming Pools and Utility Sheds, Green Houses, Pool Houses, etc. OPPORTUNITY BECKONS: This property presents a rare chance to create something truly remarkable. With its favorable zoning and location, the canvas is yours to craft your vision—whether it\'s establishing a new residential community, developing recreational spaces, or realizing a dream project. The potential is boundless. UNMATCHED POTENTIAL: Surrounded by established communities and conveniently situated near major roads, this prime location offers unparalleled access and visibility. The landscape invites innovative ideas, making it an ideal canvas for architects, developers, or visionaries seeking to leave an indelible mark. EXCEPTIONAL VALUE: Priced competitively, this parcel of land provides an exceptional