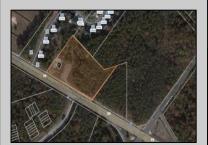

## **COMMENTS**

Welcome to an extraordinary opportunity to own 3.67 acres of pristine land with a vast frontage of 493 feet in the coveted Cologne section of Hamilton Township. Nestled adjacent to the esteemed Cedar Point Housing Development, this parcel of land has available utilities and the sidewalks are already installed. It holds immense promise and history. Some of the KEY FEATURES INCLUDE - Size: 3.67 acres with 493 feet frontage. Location: Situated at the corner of Black Horse Pike (Rt. 322) westbound and Cologne Ave. in Mays Landing. Historical Significance: Former home of the renowned Waterford Inn during the 80s. Zoning and Permissible Uses: Zoned GA-M, offering diverse possibilities for development and usage: Home Occupations, Parks and Playgrounds, Planned Adult Community, Public Utility Substations, Places of Worship, Schools, Single Family Residential, Agriculture (in conjunction with an existing residential use), Home Personal Offices, Swimming Pools and Utility Sheds, Green Houses, Pool Houses, etc. OPPORTUNITY BECKONS: This property presents a rare chance to create something truly remarkable. With its favorable zoning and location, the canvas is yours to craft your vision—whether it\'s establishing a new residential community, developing recreational spaces, or realizing a dream project. The potential is boundless. UNMATCHED POTENTIAL: Surrounded by established communities and conveniently situated near major roads, this prime location offers unparalleled access and visibility. The landscape invites innovative ideas, making it an ideal canvas for architects, developers, or visionaries seeking to leave an indelible mark. EXCEPTIONAL VALUE: Priced competitively, this parcel of land provides an exceptional