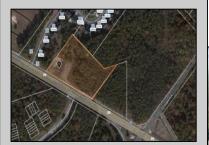

## **COMMENTS**

Welcome to an extraordinary opportunity to own 3.67 acres of pristine land with a vast frontage of 493 feet in the coveted Cologne section of Hamilton Township. Nestled adjacent to the esteemed Cedar Point Housing Development, this parcel of land has available utilities and the sidewalks are already installed. It holds immense promise and history. Some of the KEY FEATURES INCLUDE - Size: 3.67 acres with 493 feet frontage. Location: Situated at the corner of Black Horse Pike (Rt. 322) westbound and Cologne Ave. in Mays Landing. Historical Significance: Former home of the renowned Waterford Inn during the 80s. Zoning and Permissible Uses: Zoned GA-M, offering diverse possibilities for development and usage: Home Occupations, Parks and Playgrounds, Planned Adult Community, Public Utility Substations, Places of Worship, Schools, Single Family Residential, Agriculture (in conjunction with an existing residential use), Home Personal Offices, Swimming Pools and Utility Sheds, Green Houses, Pool Houses, etc. OPPORTUNITY BECKONS: This property presents a rare chance to create something truly remarkable. With its favorable zoning and location, the canvas is yours to craft your vision—whether it\'s establishing a new residential community, developing recreational spaces, or realizing a dream project. The potential is boundless. UNMATCHED POTENTIAL: Surrounded by established communities and conveniently situated near major roads, this prime location offers unparalleled access and visibility. The landscape invites innovative ideas, making it an ideal canvas for architects, developers, or visionaries seeking to leave an indelible mark. EXCEPTIONAL VALUE: Priced competitively, this parcel of land provides an exceptional