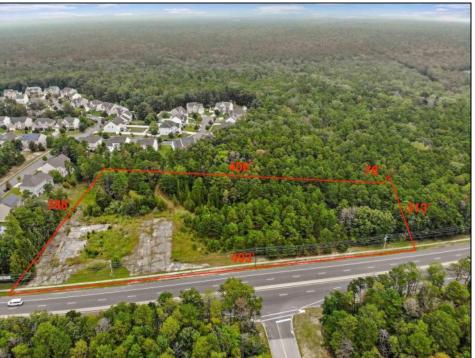

## **COMMENTS**

Welcome to an extraordinary opportunity to own 3.67 acres of pristine land with a vast frontage of 493 feet in the coveted Cologne section of Hamilton Township. Nestled adjacent to the esteemed Cedar Point Housing Development, this parcel of land has available utilities and the sidewalks are already installed. It holds immense promise and history. Some of the KEY FEATURES INCLUDE - Size: 3.67 acres with 493 feet frontage. Location: Situated at the corner of Black Horse Pike (Rt. 322) westbound and Cologne Ave. in Mays Landing. Historical Significance: Former home of the renowned Waterford Inn during the 80s. Zoning and Permissible Uses: Zoned GA-M, offering diverse possibilities for development and usage: Home Occupations, Parks and Playgrounds, Planned Adult Community, Public Utility Substations, Places of Worship, Schools, Single Family Residential, Agriculture (in conjunction with an existing residential use), Home Personal Offices, Swimming Pools and Utility Sheds, Green Houses, Pool Houses, etc. OPPORTUNITY BECKONS: This property presents a rare chance to create something truly remarkable. With its favorable zoning and location, the canvas is yours to craft your vision—whether it\'s establishing a new residential community, developing recreational spaces, or realizing a dream project. The potential is boundless. UNMATCHED POTENTIAL: Surrounded by established communities and conveniently situated near major roads, this prime location offers unparalleled access and visibility. The landscape invites innovative ideas, making it an ideal canvas for architects, developers, or visionaries seeking to leave an indelible mark. EXCEPTIONAL VALUE: Priced competitively, this parcel of land provides an exceptional