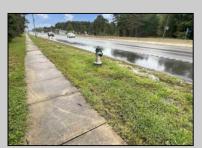

## **COMMENTS**

Welcome to an extraordinary opportunity to own 3.67 acres of pristine land with a vast frontage of 493 feet in the coveted Cologne section of Hamilton Township. Nestled adjacent to the esteemed Cedar Point Housing Development, this parcel of land has available utilities and the sidewalks are already installed. It holds immense promise and history. Some of the KEY FEATURES INCLUDE - Size: 3.67 acres with 493 feet frontage. Location: Situated at the corner of Black Horse Pike (Rt. 322) westbound and Cologne Ave. in Mays Landing. Historical Significance: Former home of the renowned Waterford Inn during the 80s. Zoning and Permissible Uses: Zoned GA-M, offering diverse possibilities for development and usage: Home Occupations, Parks and Playgrounds, Planned Adult Community, Public Utility Substations, Places of Worship, Schools, Single Family Residential, Agriculture (in conjunction with an existing residential use), Home Personal Offices, Swimming Pools and Utility Sheds, Green Houses, Pool Houses, etc. OPPORTUNITY BECKONS: This property presents a rare chance to create something truly remarkable. With its favorable zoning and location, the canvas is yours to craft your vision—whether it\'s establishing a new residential community, developing recreational spaces, or realizing a dream project. The potential is boundless. UNMATCHED POTENTIAL: Surrounded by established communities and conveniently situated near major roads, this prime location offers unparalleled access and visibility. The landscape invites innovative ideas, making it an ideal canvas for architects, developers, or visionaries seeking to leave an indelible mark. EXCEPTIONAL VALUE: Priced competitively, this parcel of land provides an exceptional