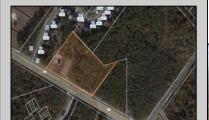

## **COMMENTS**

Welcome to an extraordinary opportunity to own 3.67 acres of pristine land with a vast frontage of 493 feet in the coveted Cologne section of Hamilton Township. Nestled adjacent to the esteemed Cedar Point Housing Development, this parcel of land has available utilities and the sidewalks are already installed. It holds immense promise and history. Some of the KEY FEATURES INCLUDE - Size: 3.67 acres with 493 feet frontage. Location: Situated at the corner of Black Horse Pike (Rt. 322) westbound and Cologne Ave. in Mays Landing. Historical Significance: Former home of the renowned Waterford Inn during the 80s. Zoning and Permissible Uses: Zoned GA-M, offering diverse possibilities for development and usage: Home Occupations, Parks and Playgrounds, Planned Adult Community, Public Utility Substations, Places of Worship, Schools, Single Family Residential, Agriculture (in conjunction with an existing residential use), Home Personal Offices, Swimming Pools and Utility Sheds, Green Houses, Pool Houses, etc. OPPORTUNITY BECKONS: This property presents a rare chance to create something truly remarkable. With its favorable zoning and location, the canvas is yours to craft your vision—whether it\'s establishing a new residential community, developing recreational spaces, or realizing a dream project. The potential is boundless. UNMATCHED POTENTIAL: Surrounded by established communities and conveniently situated near major roads, this prime location offers unparalleled access and visibility. The landscape invites innovative ideas, making it an ideal canvas for architects, developers, or visionaries seeking to leave an indelible mark. EXCEPTIONAL VALUE: Priced competitively, this parcel of land provides an exceptional