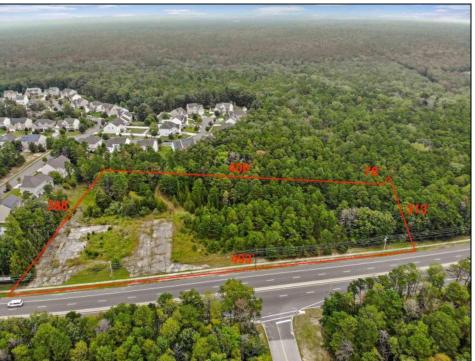

## **COMMENTS**

Welcome to an extraordinary opportunity to own 3.67 acres of pristine land with a vast frontage of 493 feet in the coveted Cologne section of Hamilton Township. Nestled adjacent to the esteemed Cedar Point Housing Development, this parcel of land has available utilities and the sidewalks are already installed. It holds immense promise and history. Some of the KEY FEATURES INCLUDE - Size: 3.67 acres with 493 feet frontage. Location: Situated at the corner of Black Horse Pike (Rt. 322) westbound and Cologne Ave. in Mays Landing. Historical Significance: Former home of the renowned Waterford Inn during the 80s. Zoning and Permissible Uses: Zoned GA-M, offering diverse possibilities for development and usage: Home Occupations, Parks and Playgrounds, Planned Adult Community, Public Utility Substations, Places of Worship, Schools, Single Family Residential, Agriculture (in conjunction with an existing residential use), Home Personal Offices, Swimming Pools and Utility Sheds, Green Houses, Pool Houses, etc. OPPORTUNITY BECKONS: This property presents a rare chance to create something truly remarkable. With its favorable zoning and location, the canvas is yours to craft your vision—whether it\'s establishing a new residential community, developing recreational spaces, or realizing a dream project. The potential is boundless. UNMATCHED POTENTIAL: Surrounded by established communities and conveniently situated near major roads, this prime location offers unparalleled access and visibility. The landscape invites innovative ideas, making it an ideal canvas for architects, developers, or visionaries seeking to leave an indelible mark. EXCEPTIONAL VALUE: Priced competitively, this parcel of land provides an exceptional