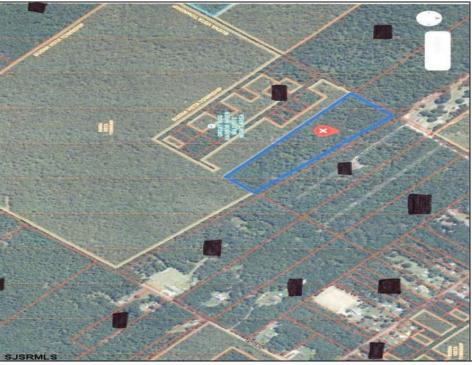

## COMMENTS

9.9 Acres of wooded land. This property has many possibilities: Family outings and ATV riding; Hunting; Build your dream home; possible sub-division for development. This property is generally flat land with no wetlands encroachment. Property borders township owned land. Buyer is responsible to do their own due diligence and is responsible for any and all zoning applications/approvals and for any government approvals and Pinelands Commission approvals, if required. Seller is selling this property As-Is.

## **PROPERTY DETAILS**