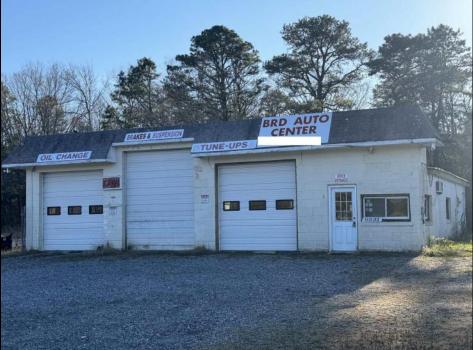

## Double Lot ## Here is your chance to run your business and own your property. 4 plus Acres on Delilah Road with 576 foot frontage. Includes car resale licence, Body Shop Licence, and Auto Body Mechanic Licence. Lifts and Tools can be negotiated separately.