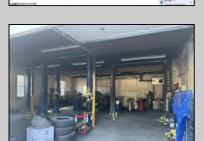

## Double Lot ## Here is your chance to run your business and own your property. 4 plus Acres on Delilah Road with 576 foot frontage. Includes car resale licence, Body Shop Licence, and Auto Body Mechanic Licence. Lifts and Tools can be negotiated separately.