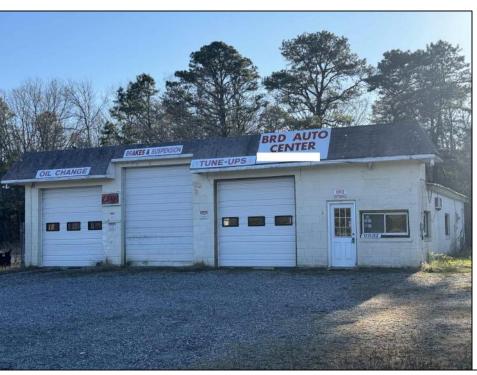

## COMMENTS

Here is your chance to run your business and own your property. 4 plus Acres on Delilah Road with 576 foot frontage. Includes car resale licence, Body Shop Licence, and Auto Body Mechanic Licence. Lifts and Tools can be negotiated separately.

## PROPERTY DETAILS

Exterior ParkingGarage InteriorFeatures Heating
Brick 11 or More Spaces Restroom Gas-Natural

HotWater Water Sewer
Gas Public Public Sewer

Ask for Susan Goetz Berger Realty Inc 3160 Asbury Avenue, Ocean City Call: 609-399-0076