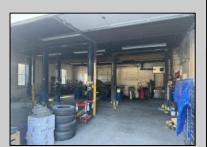

## COMMENTS

Here is your chance to run your business and own your property. 4 plus Acres on Delilah Road with 576 foot frontage. Includes car resale licence, Body Shop Licence, and Auto Body Mechanic Licence. Lifts and Tools can be negotiated separately.

## PROPERTY DETAILS

Exterior ParkingGarage InteriorFeatures Heating
Brick 11 or More Spaces Restroom Gas-Natural

HotWater Water Sewer
Gas Public Public Sewer

Ask for Susan Goetz Berger Realty Inc 3160 Asbury Avenue, Ocean City Call: 609-399-0076