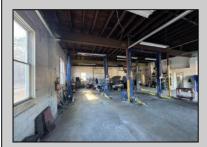

## COMMENTS

Here is your chance to run your business and own your property. 4 plus Acres on Delilah Road with 576 foot frontage. Includes car resale licence, Body Shop Licence, and Auto Body Mechanic Licence. Lifts and Tools can be negotiated separately.

## PROPERTY DETAILS

Exterior ParkingGarage InteriorFeatures Heating
Brick 11 or More Spaces Restroom Gas-Natural

HotWater Water Sewer
Gas Public Public Sewer

Ask for Susan Goetz Berger Realty Inc 3160 Asbury Avenue, Ocean City Call: 609-399-0076