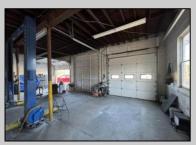

## Double Lot ## Here is your chance to run your business and own your property. 4 plus Acres on Delilah Road with 576 foot frontage. Includes car resale licence, Body Shop Licence, and Auto Body Mechanic Licence. Lifts and Tools can be negotiated separately.

## PROPERTY DETAILS

Exterior ParkingGarage InteriorFeatures Heating
Brick 11 or More Spaces Restroom Gas-Natural

HotWater Water Sewer
Gas Public Public Sewer

Ask for George Cash Berger Realty Inc 3160 Asbury Avenue, Ocean City Call: 609-399-0076