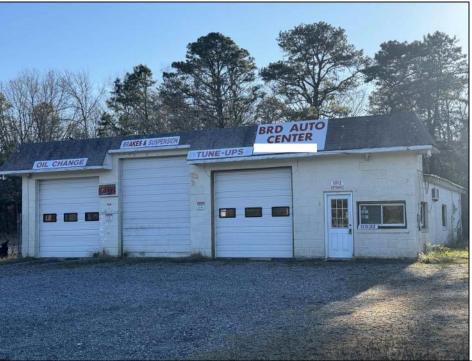

## Double Lot ## Here is your chance to run your business and own your property. 4 plus Acres on Delilah Road with 576 foot frontage. Includes car resale licence, Body Shop Licence, and Auto Body Mechanic Licence. Lifts and Tools can be negotiated separately.

## PROPERTY DETAILS

Exterior ParkingGarage InteriorFeatures Heating
Brick 11 or More Spaces Restroom Gas-Natural

HotWater Water Sewer
Gas Public Public Sewer

Ask for George Cash Berger Realty Inc 3160 Asbury Avenue, Ocean City Call: 609-399-0076