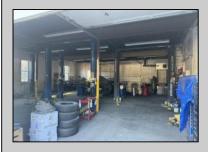

## Double Lot ## Here is your chance to run your business and own your property. 4 plus Acres on Delilah Road with 576 foot frontage. Includes car resale licence, Body Shop Licence, and Auto Body Mechanic Licence. Lifts and Tools can be negotiated separately.

## PROPERTY DETAILS

Exterior ParkingGarage InteriorFeatures Heating
Brick 11 or More Spaces Restroom Gas-Natural

HotWater Water Sewer
Gas Public Public Sewer

Ask for George Cash Berger Realty Inc 3160 Asbury Avenue, Ocean City Call: 609-399-0076