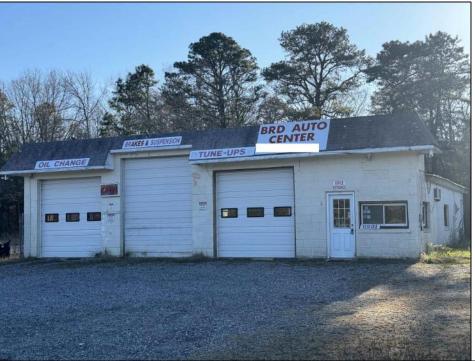

## Double Lot ## Here is your chance to run your business and own your property. 4 plus Acres on Delilah Road with 576 foot frontage. Includes car resale licence, Body Shop Licence, and Auto Body Mechanic Licence. Lifts and Tools can be negotiated separately.

## PROPERTY DETAILS

Exterior ParkingGarage InteriorFeatures Heating
Brick 11 or More Spaces Restroom Gas-Natural

HotWater Water Sewer
Gas Public Public Sewer

Ask for Alexandra Caulfield Berger Realty Inc 3160 Asbury Avenue, Ocean City Call: 609-399-0076