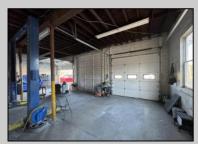

## Double Lot ## Here is your chance to run your business and own your property. 4 plus Acres on Delilah Road with 576 foot frontage. Includes car resale licence, Body Shop Licence, and Auto Body Mechanic Licence. Lifts and Tools can be negotiated separately.

## PROPERTY DETAILS

Exterior ParkingGarage InteriorFeatures Heating
Brick 11 or More Spaces Restroom Gas-Natural

HotWater Water Sewer
Gas Public Public Sewer

Ask for Alexandra Caulfield Berger Realty Inc 3160 Asbury Avenue, Ocean City Call: 609-399-0076