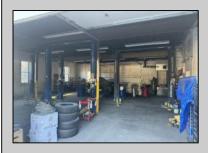

## Double Lot ## Here is your chance to run your business and own your property. 4 plus Acres on Delilah Road with 576 foot frontage. Includes car resale licence, Body Shop Licence, and Auto Body Mechanic Licence. Lifts and Tools can be negotiated separately.

## PROPERTY DETAILS

Exterior ParkingGarage InteriorFeatures Heating
Brick 11 or More Spaces Restroom Gas-Natural

HotWater Water Sewer
Gas Public Public Sewer

Ask for Alexandra Caulfield Berger Realty Inc 3160 Asbury Avenue, Ocean City Call: 609-399-0076