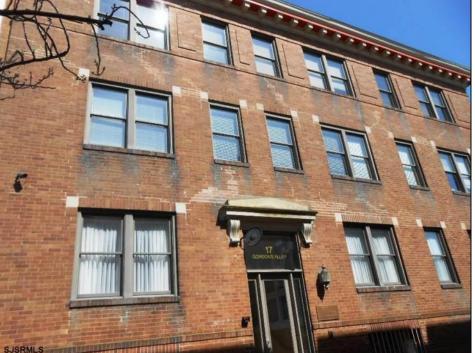

## **COMMENTS**

Free Standing Class A Office Building located on historic Gordon\'s Alley situated behind CRDA (Casino Reinvestment Development Authority). This is the heart of the central business district providing ample amenities from professional to retail and food establishments. Building is 5,500 square feet completely fit out with top of the line finishes. Multiple office layouts including

corporate boardroom and kitchenette/break-room. This prestigious building boasts state of the art features such as an Elevator, Security System with Digital Cameras and High Definition Monitors, Private Secure Court Yard, Full Dry Basement, Exterior LED Lights and Upgraded HVAC with air scrubber. This is a One of a Kind Executive Office Building with a Great Presence in Atlantic City. Call for marketing package and details. **PROPERTY DETAILS** Exterior OutsideFeatures ParkingGarage