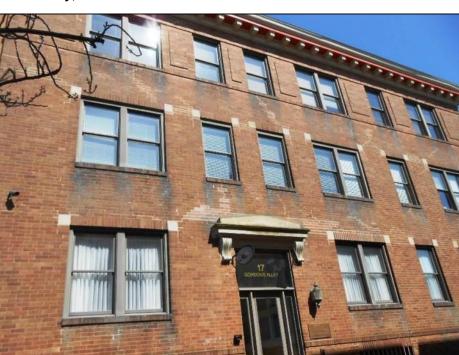

## **COMMENTS**

Free Standing Class A Office Building located on historic Gordon\'s Alley situated behind CRDA (Casino Reinvestment Development Authority). This is the heart of the central business district providing ample amenities from professional to retail and food establishments. Building is 5,500 square feet completely fit out with top of the line finishes. Multiple office layouts including corporate boardroom and kitchenette/break-room. This prestigious building boasts state of the art features such as an Elevator, Security System with Digital Cameras and High Definition Monitors, Private Secure Court Yard, Full Dry Basement, Exterior LED Lights and Upgraded HVAC with air scrubber. This is a One of a Kind Executive Office Building with a Great Presence in Atlantic City. Call for marketing package and details.