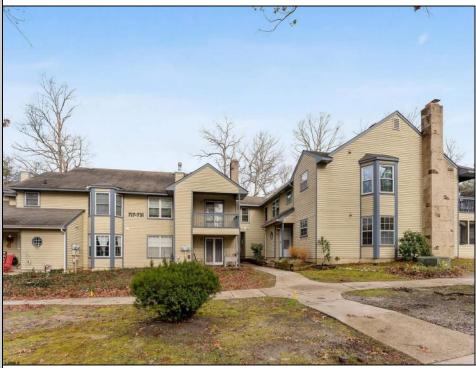

## COMMENTS

Discover unparalleled sophistication at 723 Fishers Creek Rd - a pinnacle of condo living in the heart of Smithville. This sprawling 910 sqft residence, one of the most coveted units within Hunting Run, underwent a comprehensive renovation in 2018. The transformation includes stateof-the-art appliances, sleek new windows, and high-end finishes like durable vinyl flooring, lustrous granite countertops, and contemporary shaker cabinets. The bathroom boasts elegant tiling, enhancing the home\'s modern appeal. The living space is elevated by an electric fireplace, creating a warm, inviting ambiance. Culinary enthusiasts will appreciate the stainless steel appliances and the convenience of recessed LED lighting. Technological upgrades like a smart thermostat and a digital deadbolt lock add an extra layer of comfort and security. The primary bedroom is a haven of relaxation, generously sized and featuring an expansive walk-in closet. Additionally, a versatile second bedroom, cleverly designed adjacent to the laundry area, serves as an ideal guest room or home office, complete with ample closet storage. Hunting Run\'s location is unbeatable - a tranquil stroll away from the charming Historic Smithville shops and restaurants. The area is rich with scenic walking trails, inviting exploration and outdoor enjoyment. Residing in one of Smithville\'s finest condos, you\'re not just purchasing a home, you\'re embracing a lifestyle of luxury and convenience in a vibrant community.