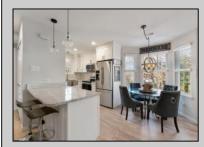

## COMMENTS

Discover unparalleled sophistication at 723 Fishers Creek Rd - a pinnacle of condo living in the heart of Smithville. This sprawling 910 sqft residence, one of the most coveted units within Hunting Run, underwent a comprehensive renovation in 2018. The transformation includes stateof-the-art appliances, sleek new windows, and high-end finishes like durable vinyl flooring, lustrous granite countertops, and contemporary shaker cabinets. The bathroom boasts elegant tiling, enhancing the home\'s modern appeal. The living space is elevated by an electric fireplace, creating a warm, inviting ambiance. Culinary enthusiasts will appreciate the stainless steel appliances and the convenience of recessed LED lighting. Technological upgrades like a smart thermostat and a digital deadbolt lock add an extra layer of comfort and security. The primary bedroom is a haven of relaxation, generously sized and featuring an expansive walk-in closet. Additionally, a versatile second bedroom, cleverly designed adjacent to the laundry area, serves as an ideal guest room or home office, complete with ample closet storage. Hunting Run\'s location is unbeatable - a tranquil stroll away from the charming Historic Smithville shops and restaurants. The area is rich with scenic walking trails, inviting exploration and outdoor enjoyment. Residing in one of Smithville\'s finest condos, you\'re not just purchasing a home, you\'re embracing a lifestyle of luxury and convenience in a vibrant community.