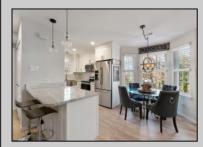

## COMMENTS

Discover unparalleled sophistication at 723 Fishers Creek Rd - a pinnacle of condo living in the heart of Smithville. This sprawling 910 sqft residence, one of the most coveted units within Hunting Run, underwent a comprehensive renovation in 2018. The transformation includes stateof-the-art appliances, sleek new windows, and high-end finishes like durable vinyl flooring, lustrous granite countertops, and contemporary shaker cabinets. The bathroom boasts elegant tiling, enhancing the home\'s modern appeal. The living space is elevated by an electric fireplace, creating a warm, inviting ambiance. Culinary enthusiasts will appreciate the stainless steel appliances and the convenience of recessed LED lighting. Technological upgrades like a smart thermostat and a digital deadbolt lock add an extra layer of comfort and security. The primary bedroom is a haven of relaxation, generously sized and featuring an expansive walk-in closet. Additionally, a versatile second bedroom, cleverly designed adjacent to the laundry area, serves as an ideal guest room or home office, complete with ample closet storage. Hunting Run\'s location is unbeatable - a tranquil stroll away from the charming Historic Smithville shops and restaurants. The area is rich with scenic walking trails, inviting exploration and outdoor enjoyment. Residing in one of Smithville\'s finest condos, you\'re not just purchasing a home, you\'re embracing a lifestyle of luxury and convenience in a vibrant community.