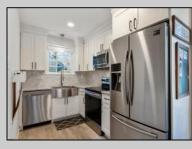

## COMMENTS

Discover unparalleled sophistication at 723 Fishers Creek Rd - a pinnacle of condo living in the heart of Smithville. This sprawling 910 sqft residence, one of the most coveted units within Hunting Run, underwent a comprehensive renovation in 2018. The transformation includes stateof-the-art appliances, sleek new windows, and high-end finishes like durable vinyl flooring, lustrous granite countertops, and contemporary shaker cabinets. The bathroom boasts elegant tiling, enhancing the home\'s modern appeal. The living space is elevated by an electric fireplace, creating a warm, inviting ambiance. Culinary enthusiasts will appreciate the stainless steel appliances and the convenience of recessed LED lighting. Technological upgrades like a smart thermostat and a digital deadbolt lock add an extra layer of comfort and security. The primary bedroom is a haven of relaxation, generously sized and featuring an expansive walk-in closet. Additionally, a versatile second bedroom, cleverly designed adjacent to the laundry area, serves as an ideal guest room or home office, complete with ample closet storage. Hunting Run\'s location is unbeatable - a tranquil stroll away from the charming Historic Smithville shops and restaurants. The area is rich with scenic walking trails, inviting exploration and outdoor enjoyment. Residing in one of Smithville\'s finest condos, you\'re not just purchasing a home, you\'re embracing a lifestyle of luxury and convenience in a vibrant community.