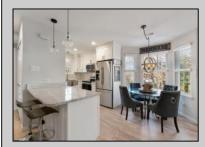

## COMMENTS

Discover unparalleled sophistication at 723 Fishers Creek Rd – a pinnacle of condo living in the heart of Smithville. This sprawling 910 sqft residence, one of the most coveted units within Hunting Run, underwent a comprehensive renovation in 2018. The transformation includes stateof-the-art appliances, sleek new windows, and high-end finishes like durable vinyl flooring, lustrous granite countertops, and contemporary shaker cabinets. The bathroom boasts elegant tiling, enhancing the home\'s modern appeal. The living space is elevated by an electric fireplace, creating a warm, inviting ambiance. Culinary enthusiasts will appreciate the stainless steel appliances and the convenience of recessed LED lighting. Technological upgrades like a smart thermostat and a digital deadbolt lock add an extra layer of comfort and security. The primary bedroom is a haven of relaxation, generously sized and featuring an expansive walk-in closet. Additionally, a versatile second bedroom, cleverly designed adjacent to the laundry area, serves as an ideal guest room or home office, complete with ample closet storage. Hunting Run\'s location is unbeatable - a tranquil stroll away from the charming Historic Smithville shops and restaurants. The area is rich with scenic walking trails, inviting exploration and outdoor enjoyment. Residing in one of Smithville\'s finest condos, you\'re not just purchasing a home, you\'re embracing a lifestyle of luxury and convenience in a vibrant community.