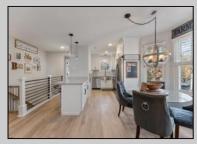

## COMMENTS

Discover unparalleled sophistication at 723 Fishers Creek Rd – a pinnacle of condo living in the heart of Smithville. This sprawling 910 sqft residence, one of the most coveted units within Hunting Run, underwent a comprehensive renovation in 2018. The transformation includes stateof-the-art appliances, sleek new windows, and high-end finishes like durable vinyl flooring, lustrous granite countertops, and contemporary shaker cabinets. The bathroom boasts elegant tiling, enhancing the home\'s modern appeal. The living space is elevated by an electric fireplace, creating a warm, inviting ambiance. Culinary enthusiasts will appreciate the stainless steel appliances and the convenience of recessed LED lighting. Technological upgrades like a smart thermostat and a digital deadbolt lock add an extra layer of comfort and security. The primary bedroom is a haven of relaxation, generously sized and featuring an expansive walk-in closet. Additionally, a versatile second bedroom, cleverly designed adjacent to the laundry area, serves as an ideal guest room or home office, complete with ample closet storage. Hunting Run\'s location is unbeatable - a tranquil stroll away from the charming Historic Smithville shops and restaurants. The area is rich with scenic walking trails, inviting exploration and outdoor enjoyment. Residing in one of Smithville\'s finest condos, you\'re not just purchasing a home, you\'re embracing a lifestyle of luxury and convenience in a vibrant community.