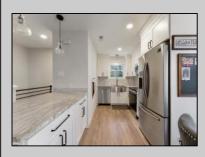

## COMMENTS

Discover unparalleled sophistication at 723 Fishers Creek Rd – a pinnacle of condo living in the heart of Smithville. This sprawling 910 sqft residence, one of the most coveted units within Hunting Run, underwent a comprehensive renovation in 2018. The transformation includes stateof-the-art appliances, sleek new windows, and high-end finishes like durable vinyl flooring, lustrous granite countertops, and contemporary shaker cabinets. The bathroom boasts elegant tiling, enhancing the home\'s modern appeal. The living space is elevated by an electric fireplace, creating a warm, inviting ambiance. Culinary enthusiasts will appreciate the stainless steel appliances and the convenience of recessed LED lighting. Technological upgrades like a smart thermostat and a digital deadbolt lock add an extra layer of comfort and security. The primary bedroom is a haven of relaxation, generously sized and featuring an expansive walk-in closet. Additionally, a versatile second bedroom, cleverly designed adjacent to the laundry area, serves as an ideal guest room or home office, complete with ample closet storage. Hunting Run\'s location is unbeatable - a tranquil stroll away from the charming Historic Smithville shops and restaurants. The area is rich with scenic walking trails, inviting exploration and outdoor enjoyment. Residing in one of Smithville\'s finest condos, you\'re not just purchasing a home, you\'re embracing a lifestyle of luxury and convenience in a vibrant community.