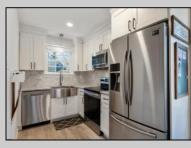

## COMMENTS

Discover unparalleled sophistication at 723 Fishers Creek Rd – a pinnacle of condo living in the heart of Smithville. This sprawling 910 sqft residence, one of the most coveted units within Hunting Run, underwent a comprehensive renovation in 2018. The transformation includes stateof-the-art appliances, sleek new windows, and high-end finishes like durable vinyl flooring, lustrous granite countertops, and contemporary shaker cabinets. The bathroom boasts elegant tiling, enhancing the home\'s modern appeal. The living space is elevated by an electric fireplace, creating a warm, inviting ambiance. Culinary enthusiasts will appreciate the stainless steel appliances and the convenience of recessed LED lighting. Technological upgrades like a smart thermostat and a digital deadbolt lock add an extra layer of comfort and security. The primary bedroom is a haven of relaxation, generously sized and featuring an expansive walk-in closet. Additionally, a versatile second bedroom, cleverly designed adjacent to the laundry area, serves as an ideal guest room or home office, complete with ample closet storage. Hunting Run\'s location is unbeatable - a tranquil stroll away from the charming Historic Smithville shops and restaurants. The area is rich with scenic walking trails, inviting exploration and outdoor enjoyment. Residing in one of Smithville\'s finest condos, you\'re not just purchasing a home, you\'re embracing a lifestyle of luxury and convenience in a vibrant community.