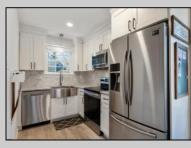

## COMMENTS

Discover unparalleled sophistication at 723 Fishers Creek Rd - a pinnacle of condo living in the heart of Smithville. This sprawling 910 sqft residence, one of the most coveted units within Hunting Run, underwent a comprehensive renovation in 2018. The transformation includes stateof-the-art appliances, sleek new windows, and high-end finishes like durable vinyl flooring, lustrous granite countertops, and contemporary shaker cabinets. The bathroom boasts elegant tiling, enhancing the home\'s modern appeal. The living space is elevated by an electric fireplace, creating a warm, inviting ambiance. Culinary enthusiasts will appreciate the stainless steel appliances and the convenience of recessed LED lighting. Technological upgrades like a smart thermostat and a digital deadbolt lock add an extra layer of comfort and security. The primary bedroom is a haven of relaxation, generously sized and featuring an expansive walk-in closet. Additionally, a versatile second bedroom, cleverly designed adjacent to the laundry area, serves as an ideal guest room or home office, complete with ample closet storage. Hunting Run\'s location is unbeatable - a tranquil stroll away from the charming Historic Smithville shops and restaurants. The area is rich with scenic walking trails, inviting exploration and outdoor enjoyment. Residing in one of Smithville\'s finest condos, you\'re not just purchasing a home, you\'re embracing a lifestyle of luxury and convenience in a vibrant community.