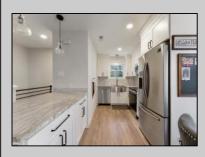

## COMMENTS

Discover unparalleled sophistication at 723 Fishers Creek Rd - a pinnacle of condo living in the heart of Smithville. This sprawling 910 sqft residence, one of the most coveted units within Hunting Run, underwent a comprehensive renovation in 2018. The transformation includes stateof-the-art appliances, sleek new windows, and high-end finishes like durable vinyl flooring, lustrous granite countertops, and contemporary shaker cabinets. The bathroom boasts elegant tiling, enhancing the home\'s modern appeal. The living space is elevated by an electric fireplace, creating a warm, inviting ambiance. Culinary enthusiasts will appreciate the stainless steel appliances and the convenience of recessed LED lighting. Technological upgrades like a smart thermostat and a digital deadbolt lock add an extra layer of comfort and security. The primary bedroom is a haven of relaxation, generously sized and featuring an expansive walk-in closet. Additionally, a versatile second bedroom, cleverly designed adjacent to the laundry area, serves as an ideal guest room or home office, complete with ample closet storage. Hunting Run\'s location is unbeatable - a tranquil stroll away from the charming Historic Smithville shops and restaurants. The area is rich with scenic walking trails, inviting exploration and outdoor enjoyment. Residing in one of Smithville\'s finest condos, you\'re not just purchasing a home, you\'re embracing a lifestyle of luxury and convenience in a vibrant community.