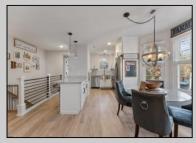

## COMMENTS

Discover unparalleled sophistication at 723 Fishers Creek Rd - a pinnacle of condo living in the heart of Smithville. This sprawling 910 sqft residence, one of the most coveted units within Hunting Run, underwent a comprehensive renovation in 2018. The transformation includes stateof-the-art appliances, sleek new windows, and high-end finishes like durable vinyl flooring, lustrous granite countertops, and contemporary shaker cabinets. The bathroom boasts elegant tiling, enhancing the home\'s modern appeal. The living space is elevated by an electric fireplace, creating a warm, inviting ambiance. Culinary enthusiasts will appreciate the stainless steel appliances and the convenience of recessed LED lighting. Technological upgrades like a smart thermostat and a digital deadbolt lock add an extra layer of comfort and security. The primary bedroom is a haven of relaxation, generously sized and featuring an expansive walk-in closet. Additionally, a versatile second bedroom, cleverly designed adjacent to the laundry area, serves as an ideal guest room or home office, complete with ample closet storage. Hunting Run\'s location is unbeatable - a tranquil stroll away from the charming Historic Smithville shops and restaurants. The area is rich with scenic walking trails, inviting exploration and outdoor enjoyment. Residing in one of Smithville\'s finest condos, you\'re not just purchasing a home, you\'re embracing a lifestyle of luxury and convenience in a vibrant community.