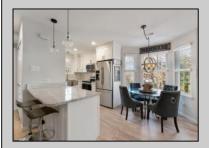

## **COMMENTS**

Discover unparalleled sophistication at 723 Fishers Creek Rd – a pinnacle of condo living in the heart of Smithville. This sprawling 910 sqft residence, one of the most coveted units within Hunting Run, underwent a comprehensive renovation in 2018. The transformation includes stateof-the-art appliances, sleek new windows, and high-end finishes like durable vinyl flooring, lustrous granite countertops, and contemporary shaker cabinets. The bathroom boasts elegant tiling, enhancing the home\'s modern appeal. The living space is elevated by an electric fireplace, creating a warm, inviting ambiance. Culinary enthusiasts will appreciate the stainless steel appliances and the convenience of recessed LED lighting. Technological upgrades like a smart thermostat and a digital deadbolt lock add an extra layer of comfort and security. The primary bedroom is a haven of relaxation, generously sized and featuring an expansive walk-in closet. Additionally, a versatile second bedroom, cleverly designed adjacent to the laundry area, serves as an ideal guest room or home office, complete with ample closet storage. Hunting Run\'s location is unbeatable - a tranquil stroll away from the charming Historic Smithville shops and restaurants. The area is rich with scenic walking trails, inviting exploration and outdoor enjoyment. Residing in one of Smithville\'s finest condos, you\'re not just purchasing a home, you\'re embracing a lifestyle of luxury and convenience in a vibrant community.