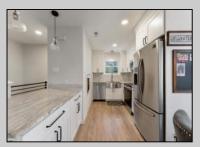

## **COMMENTS**

Discover unparalleled sophistication at 723 Fishers Creek Rd – a pinnacle of condo living in the heart of Smithville. This sprawling 910 sqft residence, one of the most coveted units within Hunting Run, underwent a comprehensive renovation in 2018. The transformation includes stateof-the-art appliances, sleek new windows, and high-end finishes like durable vinyl flooring, lustrous granite countertops, and contemporary shaker cabinets. The bathroom boasts elegant tiling, enhancing the home\'s modern appeal. The living space is elevated by an electric fireplace, creating a warm, inviting ambiance. Culinary enthusiasts will appreciate the stainless steel appliances and the convenience of recessed LED lighting. Technological upgrades like a smart thermostat and a digital deadbolt lock add an extra layer of comfort and security. The primary bedroom is a haven of relaxation, generously sized and featuring an expansive walk-in closet. Additionally, a versatile second bedroom, cleverly designed adjacent to the laundry area, serves as an ideal guest room or home office, complete with ample closet storage. Hunting Run\'s location is unbeatable - a tranquil stroll away from the charming Historic Smithville shops and restaurants. The area is rich with scenic walking trails, inviting exploration and outdoor enjoyment. Residing in one of Smithville\'s finest condos, you\'re not just purchasing a home, you\'re embracing a lifestyle of luxury and convenience in a vibrant community.