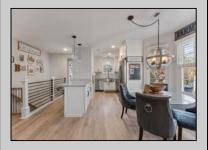

## **COMMENTS**

Discover unparalleled sophistication at 723 Fishers Creek Rd – a pinnacle of condo living in the heart of Smithville. This sprawling 910 sqft residence, one of the most coveted units within Hunting Run, underwent a comprehensive renovation in 2018. The transformation includes stateof-the-art appliances, sleek new windows, and high-end finishes like durable vinyl flooring, lustrous granite countertops, and contemporary shaker cabinets. The bathroom boasts elegant tiling, enhancing the home\'s modern appeal. The living space is elevated by an electric fireplace, creating a warm, inviting ambiance. Culinary enthusiasts will appreciate the stainless steel appliances and the convenience of recessed LED lighting. Technological upgrades like a smart thermostat and a digital deadbolt lock add an extra layer of comfort and security. The primary bedroom is a haven of relaxation, generously sized and featuring an expansive walk-in closet. Additionally, a versatile second bedroom, cleverly designed adjacent to the laundry area, serves as an ideal guest room or home office, complete with ample closet storage. Hunting Run\'s location is unbeatable - a tranquil stroll away from the charming Historic Smithville shops and restaurants. The area is rich with scenic walking trails, inviting exploration and outdoor enjoyment. Residing in one of Smithville\'s finest condos, you\'re not just purchasing a home, you\'re embracing a lifestyle of luxury and convenience in a vibrant community.