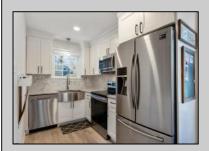

## **COMMENTS**

Discover unparalleled sophistication at 723 Fishers Creek Rd – a pinnacle of condo living in the heart of Smithville. This sprawling 910 sqft residence, one of the most coveted units within Hunting Run, underwent a comprehensive renovation in 2018. The transformation includes stateof-the-art appliances, sleek new windows, and high-end finishes like durable vinyl flooring, lustrous granite countertops, and contemporary shaker cabinets. The bathroom boasts elegant tiling, enhancing the home\'s modern appeal. The living space is elevated by an electric fireplace, creating a warm, inviting ambiance. Culinary enthusiasts will appreciate the stainless steel appliances and the convenience of recessed LED lighting. Technological upgrades like a smart thermostat and a digital deadbolt lock add an extra layer of comfort and security. The primary bedroom is a haven of relaxation, generously sized and featuring an expansive walk-in closet. Additionally, a versatile second bedroom, cleverly designed adjacent to the laundry area, serves as an ideal guest room or home office, complete with ample closet storage. Hunting Run\'s location is unbeatable - a tranquil stroll away from the charming Historic Smithville shops and restaurants. The area is rich with scenic walking trails, inviting exploration and outdoor enjoyment. Residing in one of Smithville\'s finest condos, you\'re not just purchasing a home, you\'re embracing a lifestyle of luxury and convenience in a vibrant community.