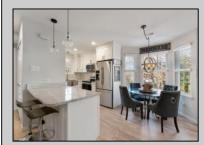

## COMMENTS

Discover unparalleled sophistication at 723 Fishers Creek Rd - a pinnacle of condo living in the heart of Smithville. This sprawling 910 sqft residence, one of the most coveted units within Hunting Run, underwent a comprehensive renovation in 2018. The transformation includes stateof-the-art appliances, sleek new windows, and high-end finishes like durable vinyl flooring, lustrous granite countertops, and contemporary shaker cabinets. The bathroom boasts elegant tiling, enhancing the home\'s modern appeal. The living space is elevated by an electric fireplace, creating a warm, inviting ambiance. Culinary enthusiasts will appreciate the stainless steel appliances and the convenience of recessed LED lighting. Technological upgrades like a smart thermostat and a digital deadbolt lock add an extra layer of comfort and security. The primary bedroom is a haven of relaxation, generously sized and featuring an expansive walk-in closet. Additionally, a versatile second bedroom, cleverly designed adjacent to the laundry area, serves as an ideal guest room or home office, complete with ample closet storage. Hunting Run\'s location is unbeatable - a tranquil stroll away from the charming Historic Smithville shops and restaurants. The area is rich with scenic walking trails, inviting exploration and outdoor enjoyment. Residing in one of Smithville\'s finest condos, you\'re not just purchasing a home, you\'re embracing a lifestyle of luxury and convenience in a vibrant community.