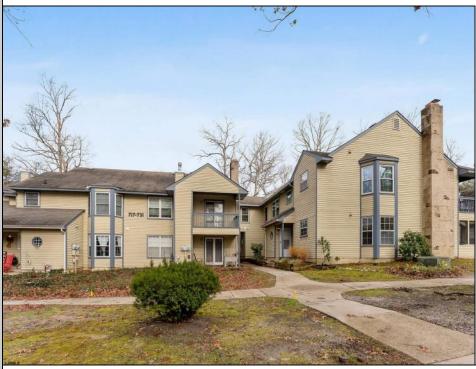

## COMMENTS

Discover unparalleled sophistication at 723 Fishers Creek Rd - a pinnacle of condo living in the heart of Smithville. This sprawling 910 sqft residence, one of the most coveted units within Hunting Run, underwent a comprehensive renovation in 2018. The transformation includes stateof-the-art appliances, sleek new windows, and high-end finishes like durable vinyl flooring, lustrous granite countertops, and contemporary shaker cabinets. The bathroom boasts elegant tiling, enhancing the home\'s modern appeal. The living space is elevated by an electric fireplace, creating a warm, inviting ambiance. Culinary enthusiasts will appreciate the stainless steel appliances and the convenience of recessed LED lighting. Technological upgrades like a smart thermostat and a digital deadbolt lock add an extra layer of comfort and security. The primary bedroom is a haven of relaxation, generously sized and featuring an expansive walk-in closet. Additionally, a versatile second bedroom, cleverly designed adjacent to the laundry area, serves as an ideal guest room or home office, complete with ample closet storage. Hunting Run\'s location is unbeatable - a tranquil stroll away from the charming Historic Smithville shops and restaurants. The area is rich with scenic walking trails, inviting exploration and outdoor enjoyment. Residing in one of Smithville\'s finest condos, you\'re not just purchasing a home, you\'re embracing a lifestyle of luxury and convenience in a vibrant community.