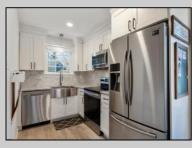

## COMMENTS

Discover unparalleled sophistication at 723 Fishers Creek Rd - a pinnacle of condo living in the heart of Smithville. This sprawling 910 sqft residence, one of the most coveted units within Hunting Run, underwent a comprehensive renovation in 2018. The transformation includes stateof-the-art appliances, sleek new windows, and high-end finishes like durable vinyl flooring, lustrous granite countertops, and contemporary shaker cabinets. The bathroom boasts elegant tiling, enhancing the home\'s modern appeal. The living space is elevated by an electric fireplace, creating a warm, inviting ambiance. Culinary enthusiasts will appreciate the stainless steel appliances and the convenience of recessed LED lighting. Technological upgrades like a smart thermostat and a digital deadbolt lock add an extra layer of comfort and security. The primary bedroom is a haven of relaxation, generously sized and featuring an expansive walk-in closet. Additionally, a versatile second bedroom, cleverly designed adjacent to the laundry area, serves as an ideal guest room or home office, complete with ample closet storage. Hunting Run\'s location is unbeatable - a tranquil stroll away from the charming Historic Smithville shops and restaurants. The area is rich with scenic walking trails, inviting exploration and outdoor enjoyment. Residing in one of Smithville\'s finest condos, you\'re not just purchasing a home, you\'re embracing a lifestyle of luxury and convenience in a vibrant community.