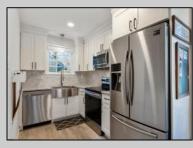

## COMMENTS

Discover unparalleled sophistication at 723 Fishers Creek Rd - a pinnacle of condo living in the heart of Smithville. This sprawling 910 sqft residence, one of the most coveted units within Hunting Run, underwent a comprehensive renovation in 2018. The transformation includes stateof-the-art appliances, sleek new windows, and high-end finishes like durable vinyl flooring, lustrous granite countertops, and contemporary shaker cabinets. The bathroom boasts elegant tiling, enhancing the home\'s modern appeal. The living space is elevated by an electric fireplace, creating a warm, inviting ambiance. Culinary enthusiasts will appreciate the stainless steel appliances and the convenience of recessed LED lighting. Technological upgrades like a smart thermostat and a digital deadbolt lock add an extra layer of comfort and security. The primary bedroom is a haven of relaxation, generously sized and featuring an expansive walk-in closet. Additionally, a versatile second bedroom, cleverly designed adjacent to the laundry area, serves as an ideal guest room or home office, complete with ample closet storage. Hunting Run\'s location is unbeatable - a tranquil stroll away from the charming Historic Smithville shops and restaurants. The area is rich with scenic walking trails, inviting exploration and outdoor enjoyment. Residing in one of Smithville\'s finest condos, you\'re not just purchasing a home, you\'re embracing a lifestyle of luxury and convenience in a vibrant community.