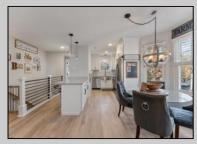

## COMMENTS

Discover unparalleled sophistication at 723 Fishers Creek Rd - a pinnacle of condo living in the heart of Smithville. This sprawling 910 sqft residence, one of the most coveted units within Hunting Run, underwent a comprehensive renovation in 2018. The transformation includes stateof-the-art appliances, sleek new windows, and high-end finishes like durable vinyl flooring, lustrous granite countertops, and contemporary shaker cabinets. The bathroom boasts elegant tiling, enhancing the home\'s modern appeal. The living space is elevated by an electric fireplace, creating a warm, inviting ambiance. Culinary enthusiasts will appreciate the stainless steel appliances and the convenience of recessed LED lighting. Technological upgrades like a smart thermostat and a digital deadbolt lock add an extra layer of comfort and security. The primary bedroom is a haven of relaxation, generously sized and featuring an expansive walk-in closet. Additionally, a versatile second bedroom, cleverly designed adjacent to the laundry area, serves as an ideal guest room or home office, complete with ample closet storage. Hunting Run\'s location is unbeatable - a tranquil stroll away from the charming Historic Smithville shops and restaurants. The area is rich with scenic walking trails, inviting exploration and outdoor enjoyment. Residing in one of Smithville\'s finest condos, you\'re not just purchasing a home, you\'re embracing a lifestyle of luxury and convenience in a vibrant community.