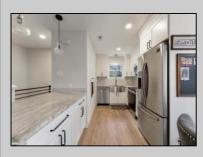

## COMMENTS

Discover unparalleled sophistication at 723 Fishers Creek Rd - a pinnacle of condo living in the heart of Smithville. This sprawling 910 sqft residence, one of the most coveted units within Hunting Run, underwent a comprehensive renovation in 2018. The transformation includes stateof-the-art appliances, sleek new windows, and high-end finishes like durable vinyl flooring, lustrous granite countertops, and contemporary shaker cabinets. The bathroom boasts elegant tiling, enhancing the home\'s modern appeal. The living space is elevated by an electric fireplace, creating a warm, inviting ambiance. Culinary enthusiasts will appreciate the stainless steel appliances and the convenience of recessed LED lighting. Technological upgrades like a smart thermostat and a digital deadbolt lock add an extra layer of comfort and security. The primary bedroom is a haven of relaxation, generously sized and featuring an expansive walk-in closet. Additionally, a versatile second bedroom, cleverly designed adjacent to the laundry area, serves as an ideal guest room or home office, complete with ample closet storage. Hunting Run\'s location is unbeatable - a tranquil stroll away from the charming Historic Smithville shops and restaurants. The area is rich with scenic walking trails, inviting exploration and outdoor enjoyment. Residing in one of Smithville\'s finest condos, you\'re not just purchasing a home, you\'re embracing a lifestyle of luxury and convenience in a vibrant community.