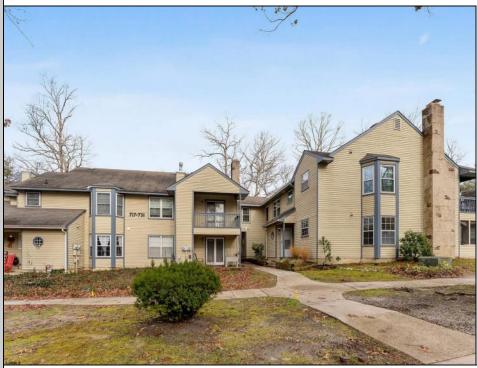

## 723 Fishers Creek Smithville, NJ 08205

Asking \$235,000.00

## COMMENTS

Discover unparalleled sophistication at 723 Fishers Creek Rd - a pinnacle of condo living in the heart of Smithville. This sprawling 910 sqft residence, one of the most coveted units within Hunting Run, underwent a comprehensive renovation in 2018. The transformation includes stateof-the-art appliances, sleek new windows, and high-end finishes like durable vinyl flooring, lustrous granite countertops, and contemporary shaker cabinets. The bathroom boasts elegant tiling, enhancing the home\'s modern appeal. The living space is elevated by an electric fireplace, creating a warm, inviting ambiance. Culinary enthusiasts will appreciate the stainless steel appliances and the convenience of recessed LED lighting. Technological upgrades like a smart thermostat and a digital deadbolt lock add an extra layer of comfort and security. The primary bedroom is a haven of relaxation, generously sized and featuring an expansive walk-in closet. Additionally, a versatile second bedroom, cleverly designed adjacent to the laundry area, serves as an ideal guest room or home office, complete with ample closet storage. Hunting Run\'s location is unbeatable - a tranquil stroll away from the charming Historic Smithville shops and restaurants. The area is rich with scenic walking trails, inviting exploration and outdoor enjoyment. Residing in one of Smithville\'s finest condos, you\'re not just purchasing a home, you\'re embracing a lifestyle of luxury and convenience in a vibrant community.