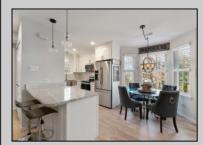

## COMMENTS

Discover unparalleled sophistication at 723 Fishers Creek Rd - a pinnacle of condo living in the heart of Smithville. This sprawling 910 sqft residence, one of the most coveted units within Hunting Run, underwent a comprehensive renovation in 2018. The transformation includes stateof-the-art appliances, sleek new windows, and high-end finishes like durable vinyl flooring, lustrous granite countertops, and contemporary shaker cabinets. The bathroom boasts elegant tiling, enhancing the home\'s modern appeal. The living space is elevated by an electric fireplace, creating a warm, inviting ambiance. Culinary enthusiasts will appreciate the stainless steel appliances and the convenience of recessed LED lighting. Technological upgrades like a smart thermostat and a digital deadbolt lock add an extra layer of comfort and security. The primary bedroom is a haven of relaxation, generously sized and featuring an expansive walk-in closet. Additionally, a versatile second bedroom, cleverly designed adjacent to the laundry area, serves as an ideal guest room or home office, complete with ample closet storage. Hunting Run\'s location is unbeatable - a tranquil stroll away from the charming Historic Smithville shops and restaurants. The area is rich with scenic walking trails, inviting exploration and outdoor enjoyment. Residing in one of Smithville\'s finest condos, you\'re not just purchasing a home, you\'re embracing a lifestyle of luxury and convenience in a vibrant community.