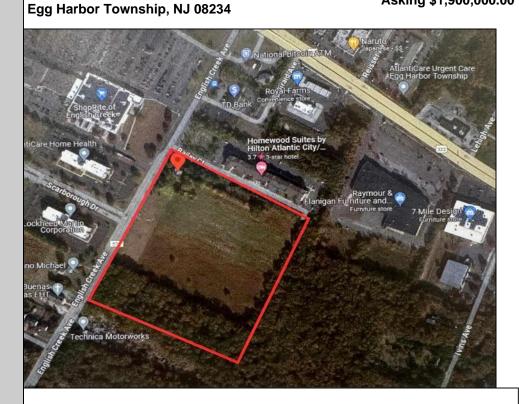

3012 English Creek

Berger Realty, Inc. 55th & Haven Avenue Ocean City, NJ 08226 609-399-0040 ☑ info@bergerrealty.com

Asking \$1,900,000.00

## COMMENTS

20+/- acres for sale. Lots include, 94, 95, 96, 97, 98. Combined lot frontage of 925 feet + on English Creek. Zoned HB and PO1. Located just south of the Black Horse Pike. Hilton Homewood Suites built adjacent to site. Near Next Generation Aviation and Research Park and FAA Tech Centre located 2.5 miles +/- away. Excellent access to AC Exp. and Garden State Parkway. No existing approvals. Local Tenants include: Across from English Creek Corporate Centre and English Creek Shopping Plaza with Shoprite as anchor. Near AtlantiCare Health Park, Rothman Institute, TD Bank, Rite Aid, Lowe's, Home Depot, Dunkin, Burger King **PROPERTY DETAILS** 