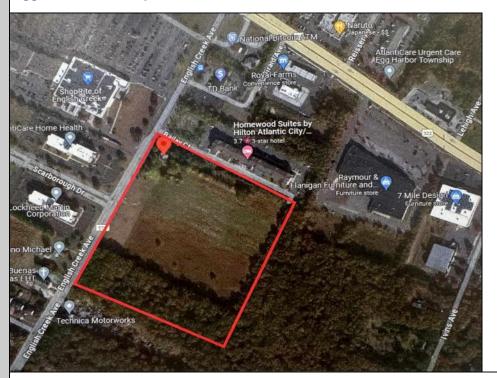

Berger Realty, Inc. 3160 Asbury Avenue Ocean City, NJ 08226 1-877-237-4371 / 609-399-0076 info@bergerrealty.com

3012 English Creek Egg Harbor Township, NJ 08234

Asking \$1,900,000.00

## **COMMENTS**

20+/- acres for sale. Lots include, 94, 95, 96, 97, 98. Combined lot frontage of 925 feet + on English Creek. Zoned HB and PO1. Located just south of the Black Horse Pike. Hilton Homewood Suites built adjacent to site. Near Next Generation Aviation and Research Park and FAA Tech Centre located 2.5 miles +/- away. Excellent access to AC Exp. and Garden State Parkway. No existing approvals. Local Tenants include: Across from English Creek Corporate Centre and English Creek Shopping Plaza with Shoprite as anchor. Near AtlantiCare Health Park, Rothman Institute, TD Bank, Rite Aid, Lowe's, Home Depot, Dunkin, Burger King