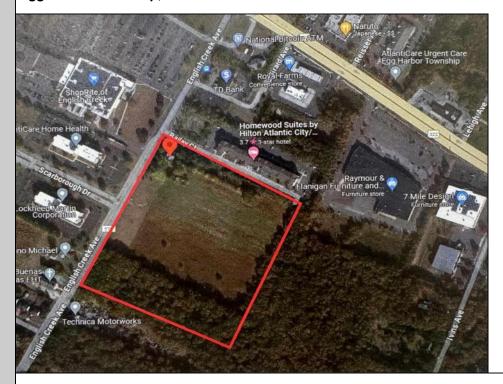

## **COMMENTS**

20+/- acres for sale. Lots include, 94, 95, 96, 97, 98. Combined lot frontage of 925 feet + on English Creek. Zoned HB and PO1. Located just south of the Black Horse Pike. Hilton Homewood Suites built adjacent to site. Near Next Generation Aviation and Research Park and FAA Tech Centre located 2.5 miles +/- away. Excellent access to AC Exp. and Garden State Parkway. No existing approvals. Local Tenants include: Across from English Creek Corporate Centre and English Creek Shopping Plaza with Shoprite as anchor. Near AtlantiCare Health Park, Rothman Institute, TD Bank, Rite Aid, Lowe's, Home Depot, Dunkin, Burger King