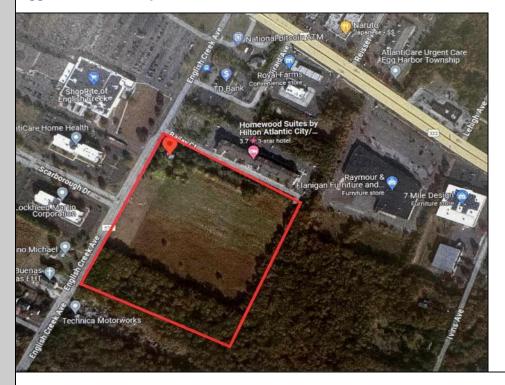

Berger Realty, Inc. 55th & Haven Avenue Ocean City, NJ 08226 609-399-0040 ☑ info@bergerrealty.com

3012 English Creek Egg Harbor Township, NJ 08234

Asking \$1,900,000.00

## COMMENTS

20+/- acres for sale. Lots include, 94, 95, 96, 97, 98. Combined lot frontage of 925 feet + on English Creek. Zoned HB and PO1. Located just south of the Black Horse Pike. Hilton Homewood Suites built adjacent to site. Near Next Generation Aviation and Research Park and FAA Tech Centre located 2.5 miles +/- away. Excellent access to AC Exp. and Garden State Parkway. No existing approvals. Local Tenants include: Across from English Creek Corporate Centre and English Creek Shopping Plaza with Shoprite as anchor. Near AtlantiCare Health Park, Rothman Institute, TD Bank, Rite Aid, Lowe's, Home Depot, Dunkin, Burger King PROPERTY DETAILS