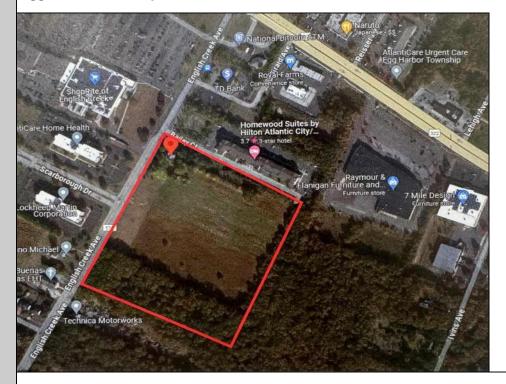

Berger Realty, Inc. 3160 Asbury Avenue Ocean City, NJ 08226 1-877-237-4371 / 609-399-0076 info@bergerrealty.com

3012 English Creek Egg Harbor Township, NJ 08234

Asking \$1,900,000.00

## COMMENTS

20+/- acres for sale. Lots include, 94, 95, 96, 97, 98. Combined lot frontage of 925 feet + on English Creek. Zoned HB and PO1. Located just south of the Black Horse Pike. Hilton Homewood Suites built adjacent to site. Near Next Generation Aviation and Research Park and FAA Tech Centre located 2.5 miles +/- away. Excellent access to AC Exp. and Garden State Parkway. No existing approvals. Local Tenants include: Across from English Creek Corporate Centre and English Creek Shopping Plaza with Shoprite as anchor. Near AtlantiCare Health Park, Rothman Institute, TD Bank, Rite Aid, Lowe's, Home Depot, Dunkin, Burger King PROPERTY DETAILS