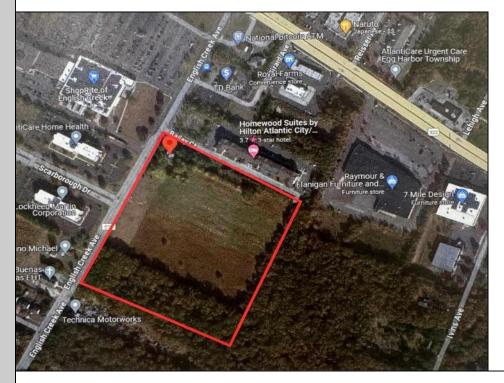

Berger Realty, Inc 1330 Bay Avenue Ocean City, NJ 08226 609-391-1330/609-391-1300 info@bergerrealty.com

3012 English Creek Egg Harbor Township, NJ 08234

Asking \$1,900,000.00

## COMMENTS

20+/- acres for sale. Lots include, 94, 95, 96, 97, 98. Combined lot frontage of 925 feet + on English Creek. Zoned HB and PO1. Located just south of the Black Horse Pike. Hilton Homewood Suites built adjacent to site. Near Next Generation Aviation and Research Park and FAA Tech Centre located 2.5 miles +/- away. Excellent access to AC Exp. and Garden State Parkway. No existing approvals. Local Tenants include: Across from English Creek Corporate Centre and English Creek Shopping Plaza with Shoprite as anchor. Near AtlantiCare Health Park, Rothman Institute, TD Bank, Rite Aid, Lowe's, Home Depot, Dunkin, Burger King **PROPERTY DETAILS** 