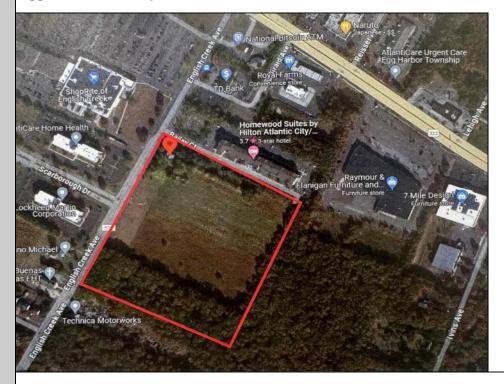

Berger Realty, Inc. 55th & Haven Avenue Ocean City, NJ 08226 609-399-0040 ☑ info@bergerrealty.com

3012 English Creek Egg Harbor Township, NJ 08234

Asking \$1,900,000.00

## COMMENTS

20+/- acres for sale. Lots include, 94, 95, 96, 97, 98. Combined lot frontage of 925 feet + on English Creek. Zoned HB and PO1. Located just south of the Black Horse Pike. Hilton Homewood Suites built adjacent to site. Near Next Generation Aviation and Research Park and FAA Tech Centre located 2.5 miles +/- away. Excellent access to AC Exp. and Garden State Parkway. No existing approvals. Local Tenants include: Across from English Creek Corporate Centre and English Creek Shopping Plaza with Shoprite as anchor. Near AtlantiCare Health Park, Rothman Institute, TD Bank, Rite Aid, Lowe's, Home Depot, Dunkin, Burger King **PROPERTY DETAILS** 