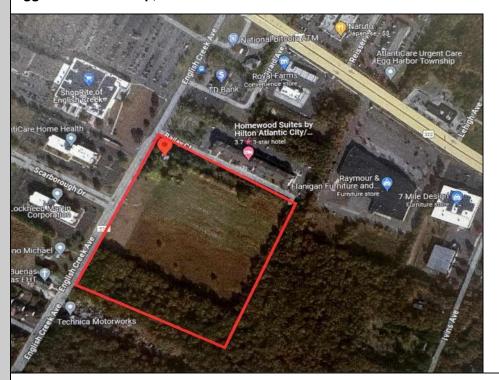

Berger Realty, Inc. 3160 Asbury Avenue Ocean City, NJ 08226 1-877-237-4371 / 609-399-0076 ☑ info@bergerrealty.com

3012 English Creek Egg Harbor Township, NJ 08234

Asking \$1,900,000.00

## **COMMENTS**

20+/- acres for sale. Lots include, 94, 95, 96, 97, 98. Combined lot frontage of 925 feet + on English Creek. Zoned HB and PO1. Located just south of the Black Horse Pike. Hilton Homewood Suites built adjacent to site. Near Next Generation Aviation and Research Park and FAA Tech Centre located 2.5 miles +/- away. Excellent access to AC Exp. and Garden State Parkway. No existing approvals. Local Tenants include: Across from English Creek Corporate Centre and English Creek Shopping Plaza with Shoprite as anchor. Near AtlantiCare Health Park, Rothman Institute, TD Bank, Rite Aid, Lowe's, Home Depot, Dunkin, Burger King