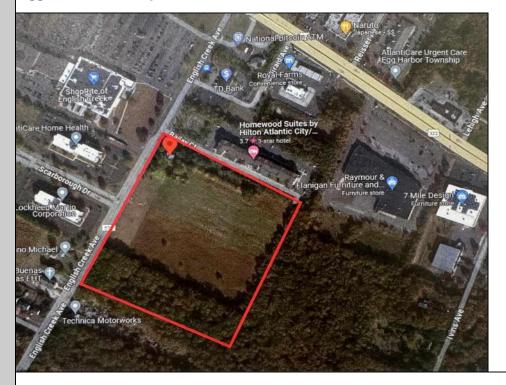

Ocean 17 1670 Boardwalk Ocean City, NJ 08226 609-391-0500 oc17@BergerRealty.com

3012 English Creek Egg Harbor Township, NJ 08234

Asking \$1,900,000.00

## COMMENTS

20+/- acres for sale. Lots include, 94, 95, 96, 97, 98. Combined lot frontage of 925 feet + on English Creek. Zoned HB and PO1. Located just south of the Black Horse Pike. Hilton Homewood Suites built adjacent to site. Near Next Generation Aviation and Research Park and FAA Tech Centre located 2.5 miles +/- away. Excellent access to AC Exp. and Garden State Parkway. No existing approvals. Local Tenants include: Across from English Creek Corporate Centre and English Creek Shopping Plaza with Shoprite as anchor. Near AtlantiCare Health Park, Rothman Institute, TD Bank, Rite Aid, Lowe's, Home Depot, Dunkin, Burger King **PROPERTY DETAILS** 