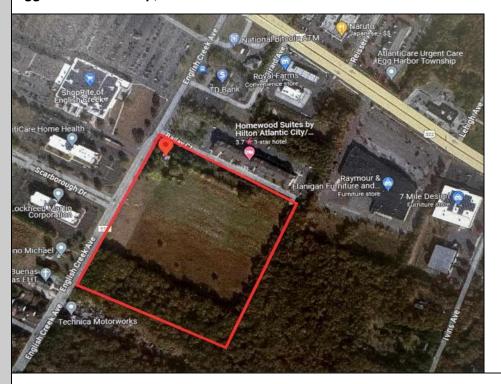

## **COMMENTS**

20+/- acres for sale. Lots include, 94, 95, 96, 97, 98. Combined lot frontage of 925 feet + on English Creek. Zoned HB and PO1. Located just south of the Black Horse Pike. Hilton Homewood Suites built adjacent to site. Near Next Generation Aviation and Research Park and FAA Tech Centre located 2.5 miles +/- away. Excellent access to AC Exp. and Garden State Parkway. No existing approvals. Local Tenants include: Across from English Creek Corporate Centre and English Creek Shopping Plaza with Shoprite as anchor. Near AtlantiCare Health Park, Rothman Institute, TD Bank, Rite Aid, Lowe's, Home Depot, Dunkin, Burger King