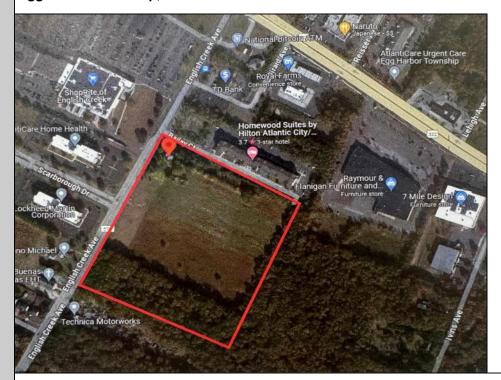

## **COMMENTS**

20+/- acres for sale. Lots include, 94, 95, 96, 97, 98. Combined lot frontage of 925 feet + on English Creek. Zoned HB and PO1. Located just south of the Black Horse Pike. Hilton Homewood Suites built adjacent to site. Near Next Generation Aviation and Research Park and FAA Tech Centre located 2.5 miles +/- away. Excellent access to AC Exp. and Garden State Parkway. No existing approvals. Local Tenants include: Across from English Creek Corporate Centre and English Creek Shopping Plaza with Shoprite as anchor. Near AtlantiCare Health Park, Rothman Institute, TD Bank, Rite Aid, Lowe's, Home Depot, Dunkin, Burger King