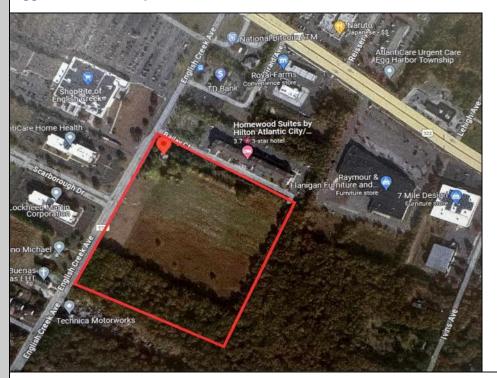

## **COMMENTS**

20+/- acres for sale. Lots include, 94, 95, 96, 97, 98. Combined lot frontage of 925 feet + on English Creek. Zoned HB and PO1. Located just south of the Black Horse Pike. Hilton Homewood Suites built adjacent to site. Near Next Generation Aviation and Research Park and FAA Tech Centre located 2.5 miles +/- away. Excellent access to AC Exp. and Garden State Parkway. No existing approvals. Local Tenants include: Across from English Creek Corporate Centre and English Creek Shopping Plaza with Shoprite as anchor. Near AtlantiCare Health Park, Rothman Institute, TD Bank, Rite Aid, Lowe's, Home Depot, Dunkin, Burger King

## **PROPERTY DETAILS**

Ask for Michelle Benson
Berger Realty Inc
3160 Asbury Avenue, Ocean City
Call: 609-399-0076
Email to: mb@bergerrealty.com