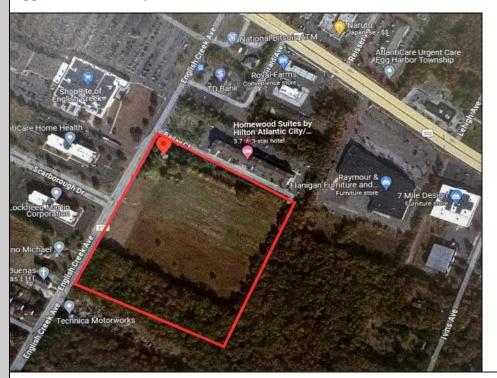

## **COMMENTS**

20+/- acres for sale. Lots include, 94, 95, 96, 97, 98. Combined lot frontage of 925 feet + on English Creek. Zoned HB and PO1. Located just south of the Black Horse Pike. Hilton Homewood Suites built adjacent to site. Near Next Generation Aviation and Research Park and FAA Tech Centre located 2.5 miles +/- away. Excellent access to AC Exp. and Garden State Parkway. No existing approvals. Local Tenants include: Across from English Creek Corporate Centre and English Creek Shopping Plaza with Shoprite as anchor. Near AtlantiCare Health Park, Rothman Institute, TD Bank, Rite Aid, Lowe's, Home Depot, Dunkin, Burger King