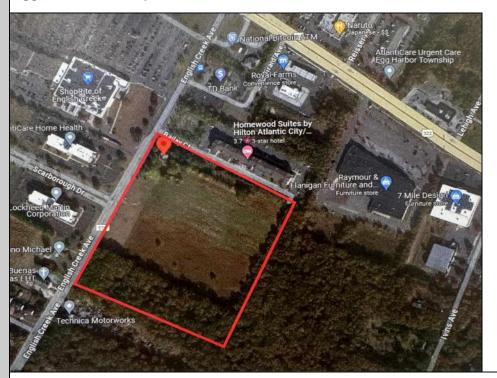

Berger Realty, Inc. 3160 Asbury Avenue Ocean City, NJ 08226 1-877-237-4371 / 609-399-0076 ☑ info@bergerrealty.com

3012 English Creek Egg Harbor Township, NJ 08234

Asking \$1,900,000.00

## **COMMENTS**

20+/- acres for sale. Lots include, 94, 95, 96, 97, 98. Combined lot frontage of 925 feet + on English Creek. Zoned HB and PO1. Located just south of the Black Horse Pike. Hilton Homewood Suites built adjacent to site. Near Next Generation Aviation and Research Park and FAA Tech Centre located 2.5 miles +/- away. Excellent access to AC Exp. and Garden State Parkway. No existing approvals. Local Tenants include: Across from English Creek Corporate Centre and English Creek Shopping Plaza with Shoprite as anchor. Near AtlantiCare Health Park, Rothman Institute, TD Bank, Rite Aid, Lowe's, Home Depot, Dunkin, Burger King