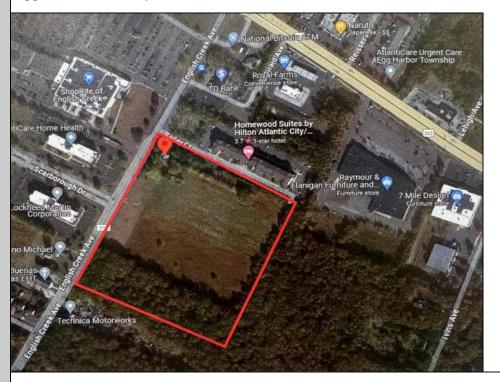

## 3012 English Creek Egg Harbor Township, NJ 08234

Asking \$1,900,000.00

## **COMMENTS**

20+/- acres for sale. Lots include, 94, 95, 96, 97, 98. Combined lot frontage of 925 feet + on English Creek. Zoned HB and PO1. Located just south of the Black Horse Pike. Hilton Homewood Suites built adjacent to site. Near Next Generation Aviation and Research Park and FAA Tech Centre located 2.5 miles +/- away. Excellent access to AC Exp. and Garden State Parkway. No existing approvals. Local Tenants include: Across from English Creek Corporate Centre and English Creek Shopping Plaza with Shoprite as anchor. Near AtlantiCare Health Park, Rothman Institute, TD Bank, Rite Aid, Lowe's, Home Depot, Dunkin, Burger King