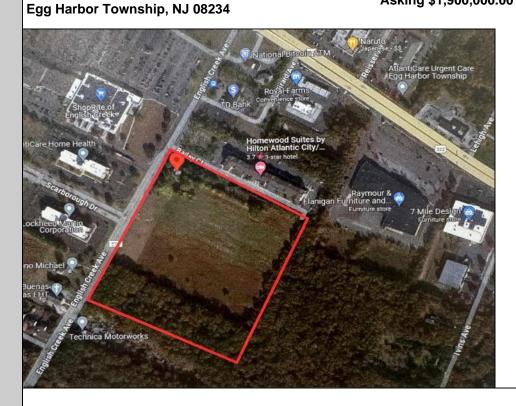

3012 English Creek

Berger Realty, Inc. 55th & Haven Avenue Ocean City, NJ 08226 609-399-0040 info@bergerrealty.com

Asking \$1,900,000.00

## COMMENTS

20+/- acres for sale. Lots include, 94, 95, 96, 97, 98. Combined lot frontage of 925 feet + on English Creek. Zoned HB and PO1. Located just south of the Black Horse Pike. Hilton Homewood Suites built adjacent to site. Near Next Generation Aviation and Research Park and FAA Tech Centre located 2.5 miles +/- away. Excellent access to AC Exp. and Garden State Parkway. No existing approvals. Local Tenants include: Across from English Creek Corporate Centre and English Creek Shopping Plaza with Shoprite as anchor. Near AtlantiCare Health Park, Rothman Institute, TD Bank, Rite Aid, Lowe's, Home Depot, Dunkin, Burger King