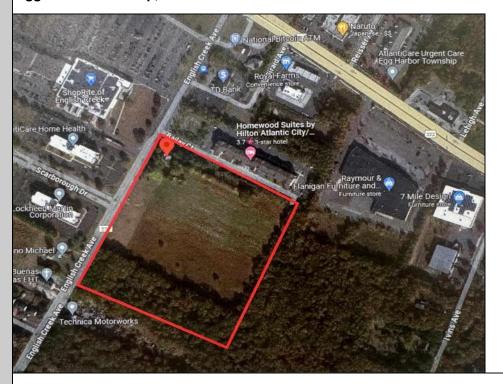

## 3012 English Creek Egg Harbor Township, NJ 08234

Asking \$1,900,000.00

## **COMMENTS**

20+/- acres for sale. Lots include, 94, 95, 96, 97, 98. Combined lot frontage of 925 feet + on English Creek. Zoned HB and PO1. Located just south of the Black Horse Pike. Hilton Homewood Suites built adjacent to site. Near Next Generation Aviation and Research Park and FAA Tech Centre located 2.5 miles +/- away. Excellent access to AC Exp. and Garden State Parkway. No existing approvals. Local Tenants include: Across from English Creek Corporate Centre and English Creek Shopping Plaza with Shoprite as anchor. Near AtlantiCare Health Park, Rothman Institute, TD Bank, Rite Aid, Lowe's, Home Depot, Dunkin, Burger King