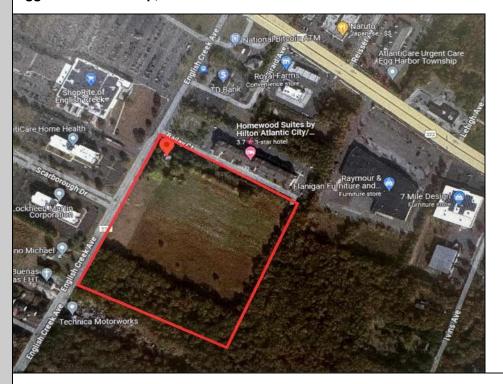

Berger Realty, Inc. 3160 Asbury Avenue Ocean City, NJ 08226 1-877-237-4371 / 609-399-0076 info@bergerrealty.com

3012 English Creek Egg Harbor Township, NJ 08234

Asking \$1,900,000.00

## **COMMENTS**

20+/- acres for sale. Lots include, 94, 95, 96, 97, 98. Combined lot frontage of 925 feet + on English Creek. Zoned HB and PO1. Located just south of the Black Horse Pike. Hilton Homewood Suites built adjacent to site. Near Next Generation Aviation and Research Park and FAA Tech Centre located 2.5 miles +/- away. Excellent access to AC Exp. and Garden State Parkway. No existing approvals. Local Tenants include: Across from English Creek Corporate Centre and English Creek Shopping Plaza with Shoprite as anchor. Near AtlantiCare Health Park, Rothman Institute, TD Bank, Rite Aid, Lowe's, Home Depot, Dunkin, Burger King