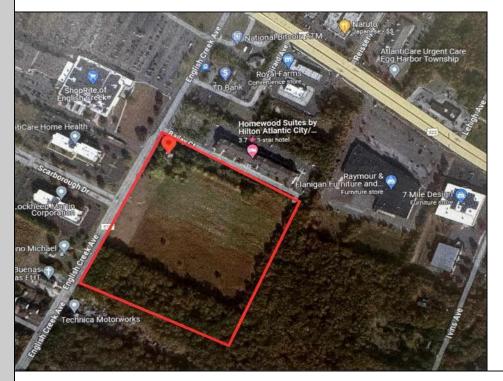

## 3012 English Creek Egg Harbor Township, NJ 08234

Asking \$1,900,000.00

## COMMENTS

20+/- acres for sale. Lots include, 94, 95, 96, 97, 98. Combined lot frontage of 925 feet + on English Creek. Zoned HB and PO1. Located just south of the Black Horse Pike. Hilton Homewood Suites built adjacent to site. Near Next Generation Aviation and Research Park and FAA Tech Centre located 2.5 miles +/- away. Excellent access to AC Exp. and Garden State Parkway. No existing approvals. Local Tenants include: Across from English Creek Corporate Centre and English Creek Shopping Plaza with Shoprite as anchor. Near AtlantiCare Health Park, Rothman Institute, TD Bank, Rite Aid, Lowe's, Home Depot, Dunkin, Burger King **PROPERTY DETAILS** 