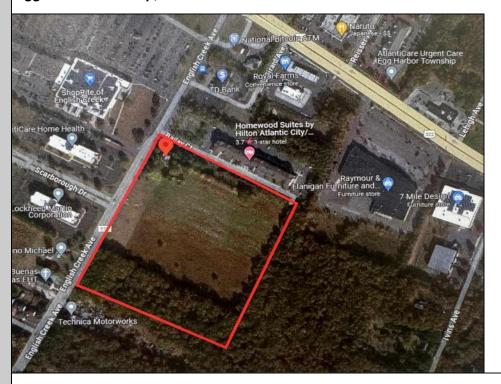

## 3012 English Creek Egg Harbor Township, NJ 08234

Asking \$1,900,000.00

## **COMMENTS**

20+/- acres for sale. Lots include, 94, 95, 96, 97, 98. Combined lot frontage of 925 feet + on English Creek. Zoned HB and PO1. Located just south of the Black Horse Pike. Hilton Homewood Suites built adjacent to site. Near Next Generation Aviation and Research Park and FAA Tech Centre located 2.5 miles +/- away. Excellent access to AC Exp. and Garden State Parkway. No existing approvals. Local Tenants include: Across from English Creek Corporate Centre and English Creek Shopping Plaza with Shoprite as anchor. Near AtlantiCare Health Park, Rothman Institute, TD Bank, Rite Aid, Lowe's, Home Depot, Dunkin, Burger King