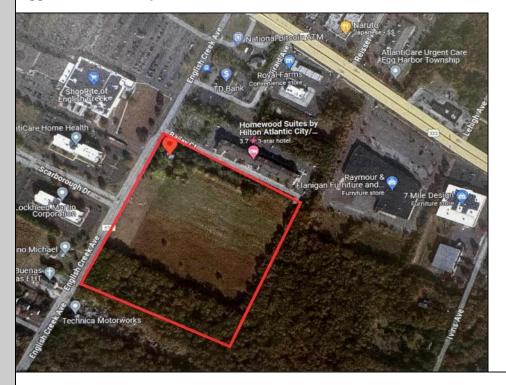

Ocean 17 1670 Boardwalk Ocean City, NJ 08226 609-391-0500 oc17@BergerRealty.com

3012 English Creek Egg Harbor Township, NJ 08234

Asking \$1,900,000.00

## COMMENTS

20+/- acres for sale. Lots include, 94, 95, 96, 97, 98. Combined lot frontage of 925 feet + on English Creek. Zoned HB and PO1. Located just south of the Black Horse Pike. Hilton Homewood Suites built adjacent to site. Near Next Generation Aviation and Research Park and FAA Tech Centre located 2.5 miles +/- away. Excellent access to AC Exp. and Garden State Parkway. No existing approvals. Local Tenants include: Across from English Creek Corporate Centre and English Creek Shopping Plaza with Shoprite as anchor. Near AtlantiCare Health Park, Rothman Institute, TD Bank, Rite Aid, Lowe's, Home Depot, Dunkin, Burger King PROPERTY DETAILS