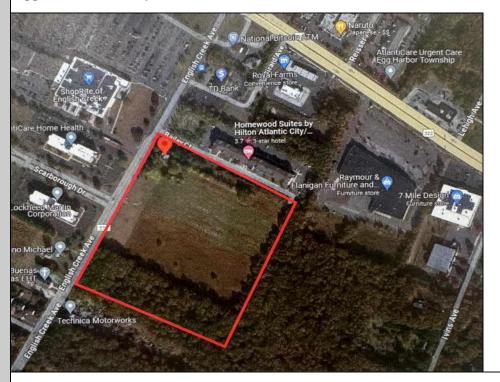

Berger Realty, Inc. 3160 Asbury Avenue Ocean City, NJ 08226 1-877-237-4371 / 609-399-0076 info@bergerrealty.com

3012 English Creek Egg Harbor Township, NJ 08234

Asking \$1,900,000.00

## **COMMENTS**

20+/- acres for sale. Lots include, 94, 95, 96, 97, 98. Combined lot frontage of 925 feet + on English Creek. Zoned HB and PO1. Located just south of the Black Horse Pike. Hilton Homewood Suites built adjacent to site. Near Next Generation Aviation and Research Park and FAA Tech Centre located 2.5 miles +/- away. Excellent access to AC Exp. and Garden State Parkway. No existing approvals. Local Tenants include: Across from English Creek Corporate Centre and English Creek Shopping Plaza with Shoprite as anchor. Near AtlantiCare Health Park, Rothman Institute, TD Bank, Rite Aid, Lowe's, Home Depot, Dunkin, Burger King