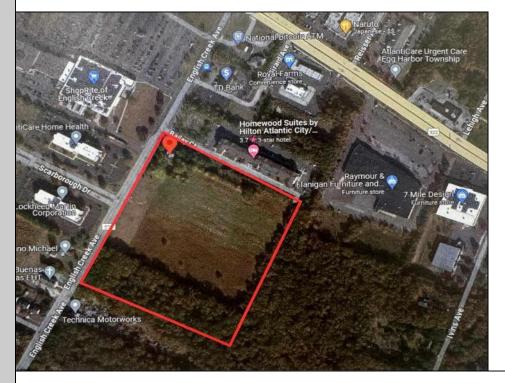

## 3012 English Creek Egg Harbor Township, NJ 08234

Asking \$1,900,000.00

## COMMENTS

20+/- acres for sale. Lots include, 94, 95, 96, 97, 98. Combined lot frontage of 925 feet + on English Creek. Zoned HB and PO1. Located just south of the Black Horse Pike. Hilton Homewood Suites built adjacent to site. Near Next Generation Aviation and Research Park and FAA Tech Centre located 2.5 miles +/- away. Excellent access to AC Exp. and Garden State Parkway. No existing approvals. Local Tenants include: Across from English Creek Corporate Centre and English Creek Shopping Plaza with Shoprite as anchor. Near AtlantiCare Health Park, Rothman Institute, TD Bank, Rite Aid, Lowe's, Home Depot, Dunkin, Burger King **PROPERTY DETAILS** 