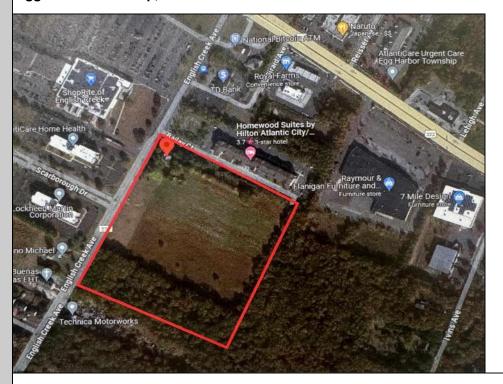

Berger Realty, Inc. 3160 Asbury Avenue Ocean City, NJ 08226 1-877-237-4371 / 609-399-0076 ☑ info@bergerrealty.com

3012 English Creek Egg Harbor Township, NJ 08234

Asking \$1,900,000.00

## **COMMENTS**

20+/- acres for sale. Lots include, 94, 95, 96, 97, 98. Combined lot frontage of 925 feet + on English Creek. Zoned HB and PO1. Located just south of the Black Horse Pike. Hilton Homewood Suites built adjacent to site. Near Next Generation Aviation and Research Park and FAA Tech Centre located 2.5 miles +/- away. Excellent access to AC Exp. and Garden State Parkway. No existing approvals. Local Tenants include: Across from English Creek Corporate Centre and English Creek Shopping Plaza with Shoprite as anchor. Near AtlantiCare Health Park, Rothman Institute, TD Bank, Rite Aid, Lowe's, Home Depot, Dunkin, Burger King