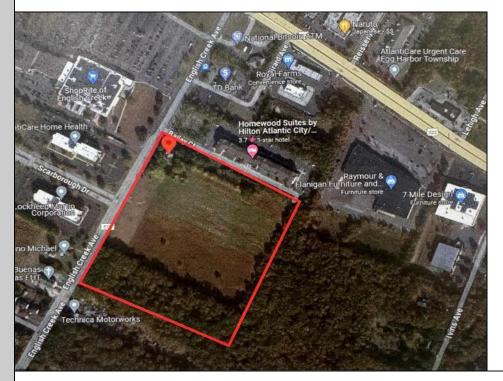

## COMMENTS

20+/- acres for sale. Lots include, 94, 95, 96, 97, 98. Combined lot frontage of 925 feet + on English Creek. Zoned HB and PO1. Located just south of the Black Horse Pike. Hilton Homewood Suites built adjacent to site. Near Next Generation Aviation and Research Park and FAA Tech Centre located 2.5 miles +/- away. Excellent access to AC Exp. and Garden State Parkway. No existing approvals. Local Tenants include: Across from English Creek Corporate Centre and English Creek Shopping Plaza with Shoprite as anchor. Near AtlantiCare Health Park, Rothman Institute, TD Bank, Rite Aid, Lowe's, Home Depot, Dunkin, Burger King **PROPERTY DETAILS** 