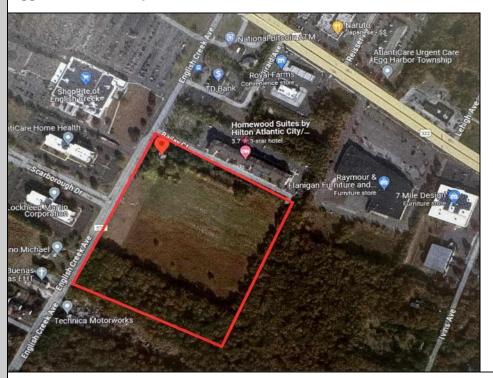

Berger Realty, Inc. 3160 Asbury Avenue Ocean City, NJ 08226 1-877-237-4371 / 609-399-0076 ☑ info@bergerrealty.com

3012 English Creek Egg Harbor Township, NJ 08234

Asking \$1,900,000.00

## **COMMENTS**

20+/- acres for sale. Lots include, 94, 95, 96, 97, 98. Combined lot frontage of 925 feet + on English Creek. Zoned HB and PO1. Located just south of the Black Horse Pike. Hilton Homewood Suites built adjacent to site. Near Next Generation Aviation and Research Park and FAA Tech Centre located 2.5 miles +/- away. Excellent access to AC Exp. and Garden State Parkway. No existing approvals. Local Tenants include: Across from English Creek Corporate Centre and English Creek Shopping Plaza with Shoprite as anchor. Near AtlantiCare Health Park, Rothman Institute, TD Bank, Rite Aid, Lowe's, Home Depot, Dunkin, Burger King