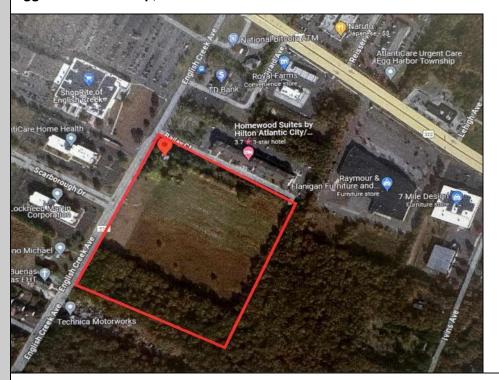

## **COMMENTS**

20+/- acres for sale. Lots include, 94, 95, 96, 97, 98. Combined lot frontage of 925 feet + on English Creek. Zoned HB and PO1. Located just south of the Black Horse Pike. Hilton Homewood Suites built adjacent to site. Near Next Generation Aviation and Research Park and FAA Tech Centre located 2.5 miles +/- away. Excellent access to AC Exp. and Garden State Parkway. No existing approvals. Local Tenants include: Across from English Creek Corporate Centre and English Creek Shopping Plaza with Shoprite as anchor. Near AtlantiCare Health Park, Rothman Institute, TD Bank, Rite Aid, Lowe's, Home Depot, Dunkin, Burger King