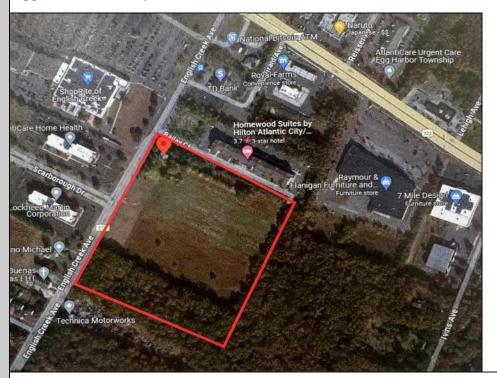

Berger Realty, Inc. 55th & Haven Avenue Ocean City, NJ 08226 609-399-0040

info@bergerrealty.com

3012 English Creek Egg Harbor Township, NJ 08234

Asking \$1,900,000.00

## **COMMENTS**

20+/- acres for sale. Lots include, 94, 95, 96, 97, 98. Combined lot frontage of 925 feet + on English Creek. Zoned HB and PO1. Located just south of the Black Horse Pike. Hilton Homewood Suites built adjacent to site. Near Next Generation Aviation and Research Park and FAA Tech Centre located 2.5 miles +/- away. Excellent access to AC Exp. and Garden State Parkway. No existing approvals. Local Tenants include: Across from English Creek Corporate Centre and English Creek Shopping Plaza with Shoprite as anchor. Near AtlantiCare Health Park, Rothman Institute, TD Bank, Rite Aid, Lowe's, Home Depot, Dunkin, Burger King