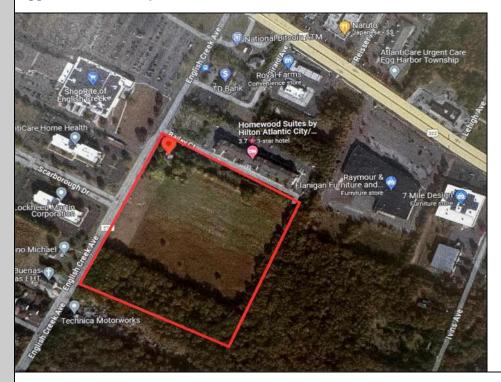

## **COMMENTS**

20+/- acres for sale. Lots include, 94, 95, 96, 97, 98. Combined lot frontage of 925 feet + on English Creek. Zoned HB and PO1. Located just south of the Black Horse Pike. Hilton Homewood Suites built adjacent to site. Near Next Generation Aviation and Research Park and FAA Tech Centre located 2.5 miles +/- away. Excellent access to AC Exp. and Garden State Parkway. No existing approvals. Local Tenants include: Across from English Creek Corporate Centre and English Creek Shopping Plaza with Shoprite as anchor. Near AtlantiCare Health Park, Rothman Institute, TD Bank, Rite Aid, Lowe's, Home Depot, Dunkin, Burger King