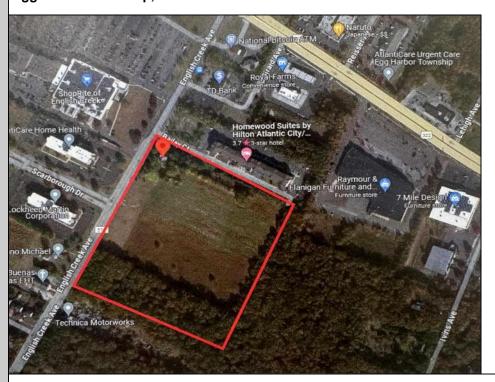

Berger Realty, Inc. 3160 Asbury Avenue Ocean City, NJ 08226 1-877-237-4371 / 609-399-0076 ☑ info@bergerrealty.com

3012 English Creek Egg Harbor Township, NJ 08234

Asking \$1,900,000.00

## **COMMENTS**

20+/- acres for sale. Lots include, 94, 95, 96, 97, 98. Combined lot frontage of 925 feet + on English Creek. Zoned HB and PO1. Located just south of the Black Horse Pike. Hilton Homewood Suites built adjacent to site. Near Next Generation Aviation and Research Park and FAA Tech Centre located 2.5 miles +/- away. Excellent access to AC Exp. and Garden State Parkway. No existing approvals. Local Tenants include: Across from English Creek Corporate Centre and English Creek Shopping Plaza with Shoprite as anchor. Near AtlantiCare Health Park, Rothman Institute, TD Bank, Rite Aid, Lowe's, Home Depot, Dunkin, Burger King