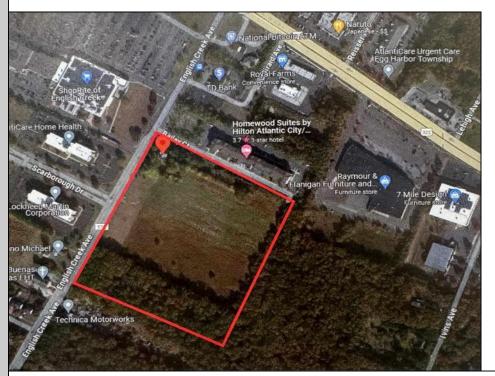

## 3012 English Creek Egg Harbor Township, NJ 08234

Asking \$1,900,000.00

## **COMMENTS**

20+/- acres for sale. Lots include, 94, 95, 96, 97, 98. Combined lot frontage of 925 feet + on English Creek. Zoned HB and PO1. Located just south of the Black Horse Pike. Hilton Homewood Suites built adjacent to site. Near Next Generation Aviation and Research Park and FAA Tech Centre located 2.5 miles +/- away. Excellent access to AC Exp. and Garden State Parkway. No existing approvals. Local Tenants include: Across from English Creek Corporate Centre and English Creek Shopping Plaza with Shoprite as anchor. Near AtlantiCare Health Park, Rothman Institute, TD Bank, Rite Aid, Lowe's, Home Depot, Dunkin, Burger King